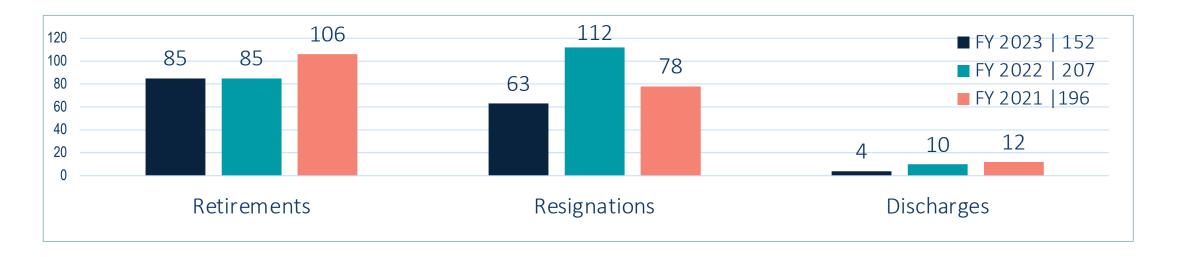

# FY23 Impact Summary – Turnover & Separations

## Turnover – Dec through Feb YTD

| FY21 YTD          |             |          |  |
|-------------------|-------------|----------|--|
| # of<br>Employees | Separations | Turnover |  |
| 6,071             | 196         | 3.2%     |  |

| FY22 YTD       |             |          |  |
|----------------|-------------|----------|--|
| # of Employees | Separations | Turnover |  |
| 5,682          | 207         | 3.6%     |  |

| FY23 YTD       |             |          |
|----------------|-------------|----------|
| # of Employees | Separations | Turnover |
| 5,610          | 152         | 2.7%     |