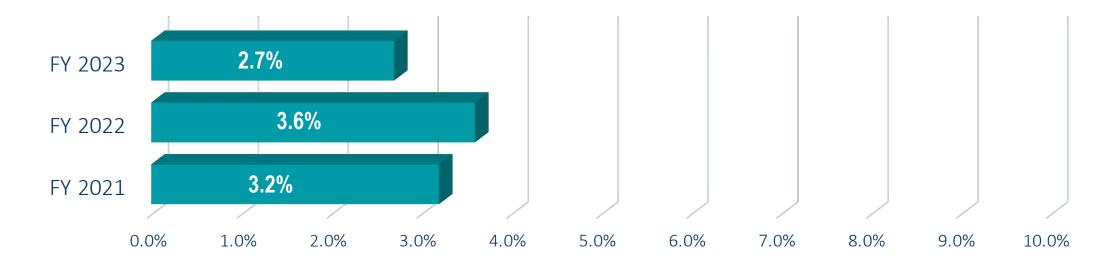

## Turnover – Dec through Feb YTD

| FY21 YTD          |             |          |  |
|-------------------|-------------|----------|--|
| # of<br>Employees | Separations | Turnover |  |
| 6,071             | 196         | 3.2%     |  |

| FY22 YTD       |             |          |  |
|----------------|-------------|----------|--|
| # of Employees | Separations | Turnover |  |
| 5,682          | 207         | 3.6%     |  |

| FY23 YTD       |             |          |
|----------------|-------------|----------|
| # of Employees | Separations | Turnover |
| 5,610          | 152         | 2.7%     |