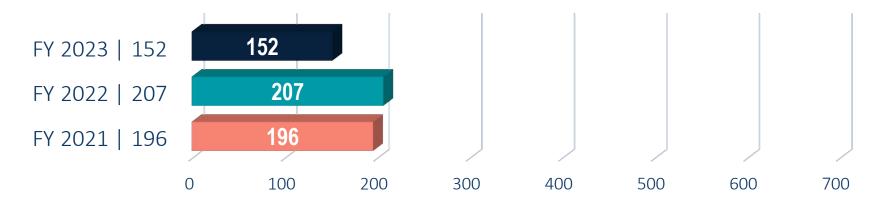

# FY23 Impact Summary – Turnover & Separations

## Turnover – Dec through Feb YTD

| FY21 YTD          |             |          |  |
|-------------------|-------------|----------|--|
| # of<br>Employees | Separations | Turnover |  |
| 6,071             | 196         | 3.2%     |  |

| FY22 YTD       |             |          |  |
|----------------|-------------|----------|--|
| # of Employees | Separations | Turnover |  |
| 5,682          | 207         | 3.6%     |  |

| FY23 YTD       |             |          |
|----------------|-------------|----------|
| # of Employees | Separations | Turnover |
| 5,610          | 152         | 2.7%     |