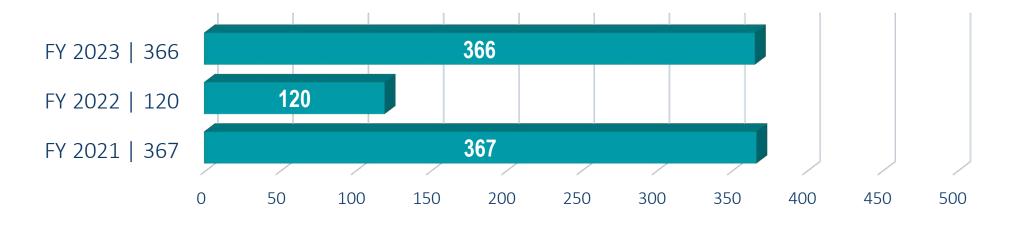

#### **Quarterly Filled Positions**

## Filled Positions

385

Total Filled Positions YTD (Accepted Offers or Hired)

**85%** Offer Acceptance Ratio (64 offers declined; reason #1 Personal Reasons)