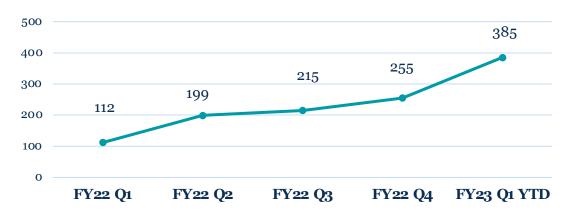

### **External Hiring Velocity**

**247** 

Total External Filled Positions (Accepted Offers or Hired)

119 days Overall FY23 Time to Fill (160 FY22 comparison)

• 158 External FY23 time to fill (159 FY22 comparison)

#### External Time to Fill (days) Quarterly

3