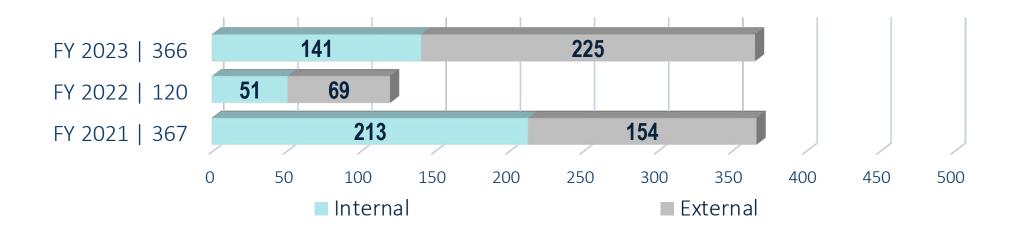

#### **Quarterly Filled Positions**

## Filled Positions

385

Total Filled Positions YTD (Accepted Offers or Hired)

**85%** Offer Acceptance Ratio (64 offers declined; reason #1 Personal Reasons)