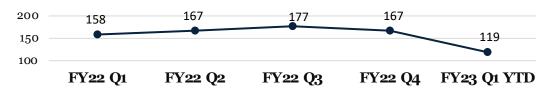

### **External Hiring Velocity**

**247** 

Total External Filled Positions (Accepted Offers or Hired)

119 days Overall FY23 Time to Fill (160 FY22 comparison)

• 158 External FY23 time to fill (159 FY22 comparison)

#### Overall Time to Fill (days) Quarterly