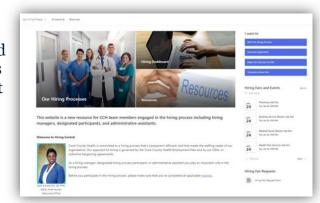

#### **Hiring Central**

#### Launched January 2023

SharePoint site providing simplified access to hiring steps and resources for employees involved in the talent acquisition process.

#### **Benefits:**

- Time savings
- Increased hiring velocity
- Improved hiring experience