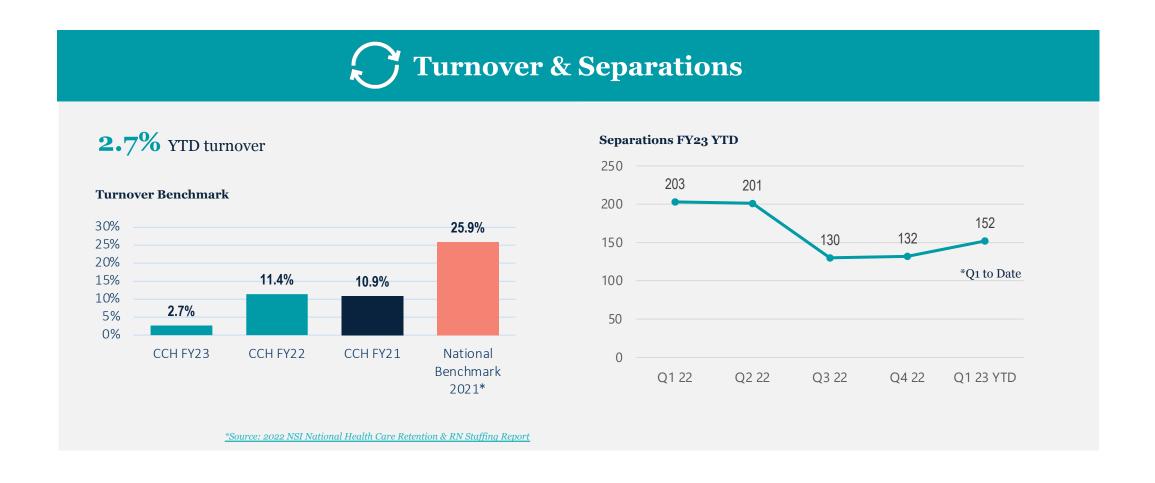

# FY23 Impact Summary – Turnover & Separations

## Turnover – Dec through Feb YTD

| FY21 YTD          |             |          |  |
|-------------------|-------------|----------|--|
| # of<br>Employees | Separations | Turnover |  |
| 6,071             | 196         | 3.2%     |  |

| FY22 YTD       |             |          |  |
|----------------|-------------|----------|--|
| # of Employees | Separations | Turnover |  |
| 5,682          | 207         | 3.6%     |  |

| FY23 YTD       |             |          |
|----------------|-------------|----------|
| # of Employees | Separations | Turnover |
| 5,610          | 152         | 2.7%     |