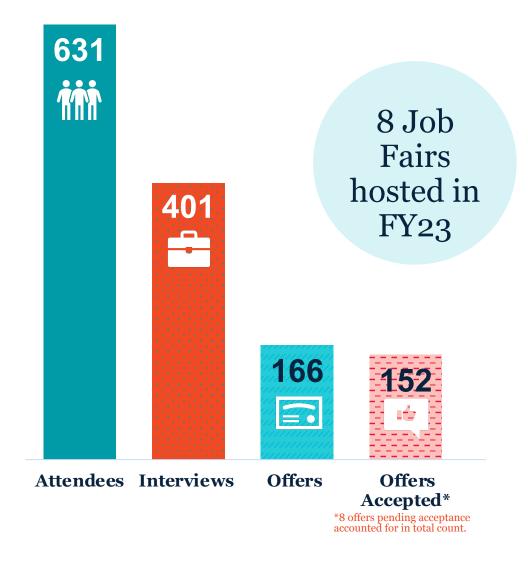

# **Hiring Fairs: FY23 YTD Summary**

Job Fairs included: Social Worker, Nursing, Pharmacy, Med Assistant, Radiology, Health Plan Services, Patient Care, Patient Experience, Managed Care Coordination, Building Services

<sup>\*7</sup> Declinations over the course of December '22-March '23.