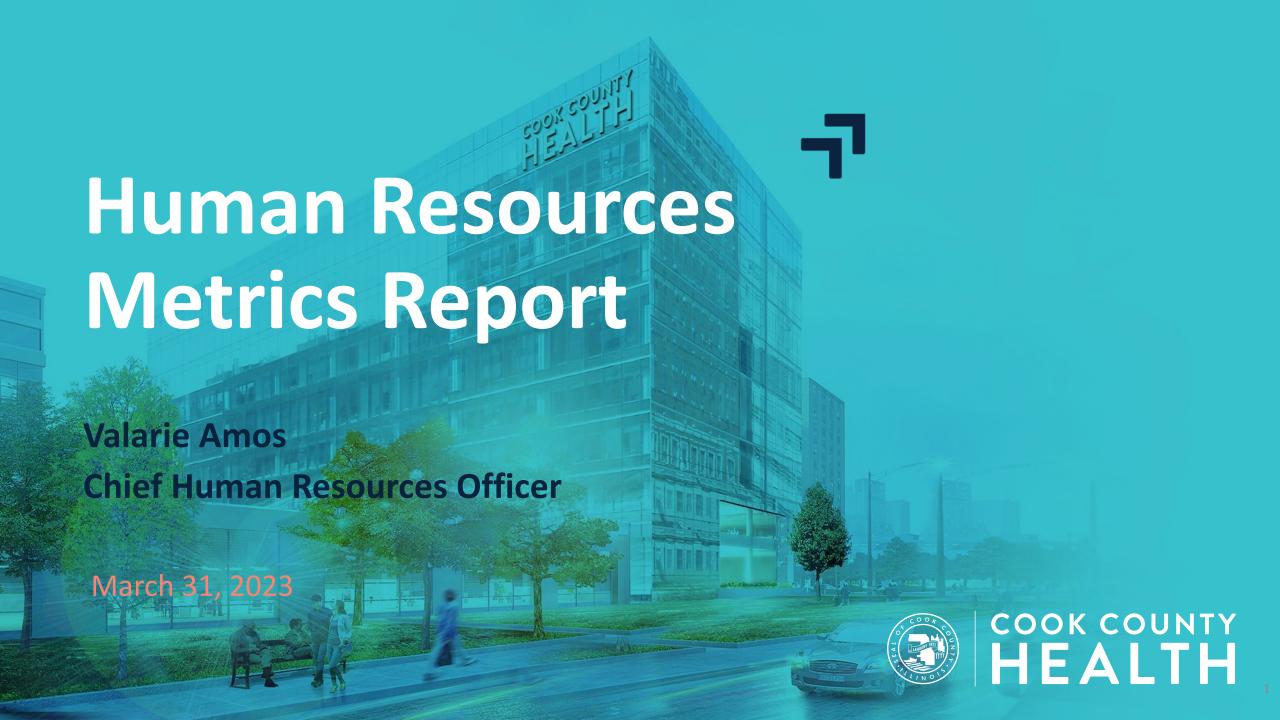

## Filled Positions

385

Total Filled Positions YTD (Accepted Offers or Hired)

**85%** Offer Acceptance Ratio (64 offers declined; reason #1 Personal Reasons)

#### **Quarterly Filled Positions**