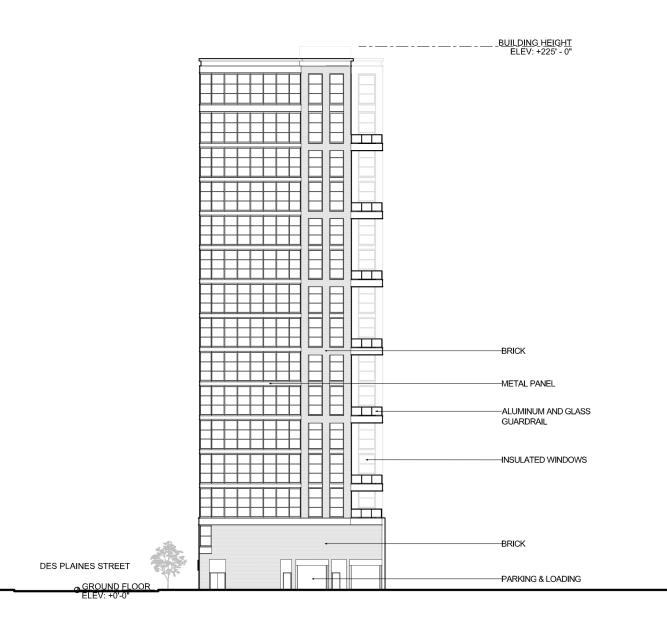

- 4. This Plan of Development consists of \_\_ Statements and a Bulk Regulations Table; an Existing Land Use Map; an Existing Zoning Map; a Property Line and Boundary Map; a Site Plan; a Landscape Plan; and Elevations prepared by Antunovich Associates and dated \_\_\_\_\_\_\_, 2023, submitted herein. In any instance where a provision of this Planned Development conflicts with the Chicago Building Code, the Building Code shall control. This Planned Development conforms to the intent and purpose of the Chicago Zoning Ordinance, and all requirements thereto, and satisfies the established criteria for approval as a Planned Development. In case of a conflict between the terms of this Planned Development Ordinance and the Chicago Zoning Ordinance, this Planned Development shall control.
- 5. The following uses are permitted in the area delineated herein as a Business Planned Development: Eating and drinking establishments; Financial Services (excluding Payday Loan Stores and Pawn Shops); Food and Beverage Retail Sales; Medical Service; Office; Personal Service; and General Retail Sales, incidental and accessory uses and accessory parking.
- 6. On-Premise signs and temporary signs, such as construction and marketing signs, shall be permitted within the Planned Development, subject to the review and approval of the Department of Planning and Development. Off-Premise signs are prohibited within the boundary of the Planned Development.
- 7. For purposes of height measurement, the definitions in the Chicago Zoning Ordinance shall apply. The height of any building shall also be subject to height limitations, if any, established by the Federal Aviation Administration.
- 8. The maximum permitted floor area ratio (FAR) for the Property shall be in accordance with the attached Bulk Regulations and Data Table. For the purpose of FAR calculations and measurements, the definitions in the Zoning Ordinance shall apply. The permitted FAR identified in the Bulk Regulations and Data Table has been determined using a net site area of 12,484 square feet and a base FAR of 7.0.

# BUSINESS PLANNED DEVELOPMENT NO. \_\_\_\_\_BULK REGULATIONS AND DATA TABLE

Gross Site Area (sf): 30,130

Area of Public Rights-of-Way (sf): 17,646

Net Site Area (sf): 12,484

Maximum Floor Area Ratio: 11.5

Minimum Parking Spaces: 19

Minimum Loading Berths: 1 (10 feet x 25 feet)

Maximum Building Height: 225'0"

Minimum Setbacks: Per plans

Bicycle Parking Spaces: 32

Applicant: Address: Introduced: Plan Commission: Chicago 640 Randolph LLC 640 W Randolph, Chicago, IL