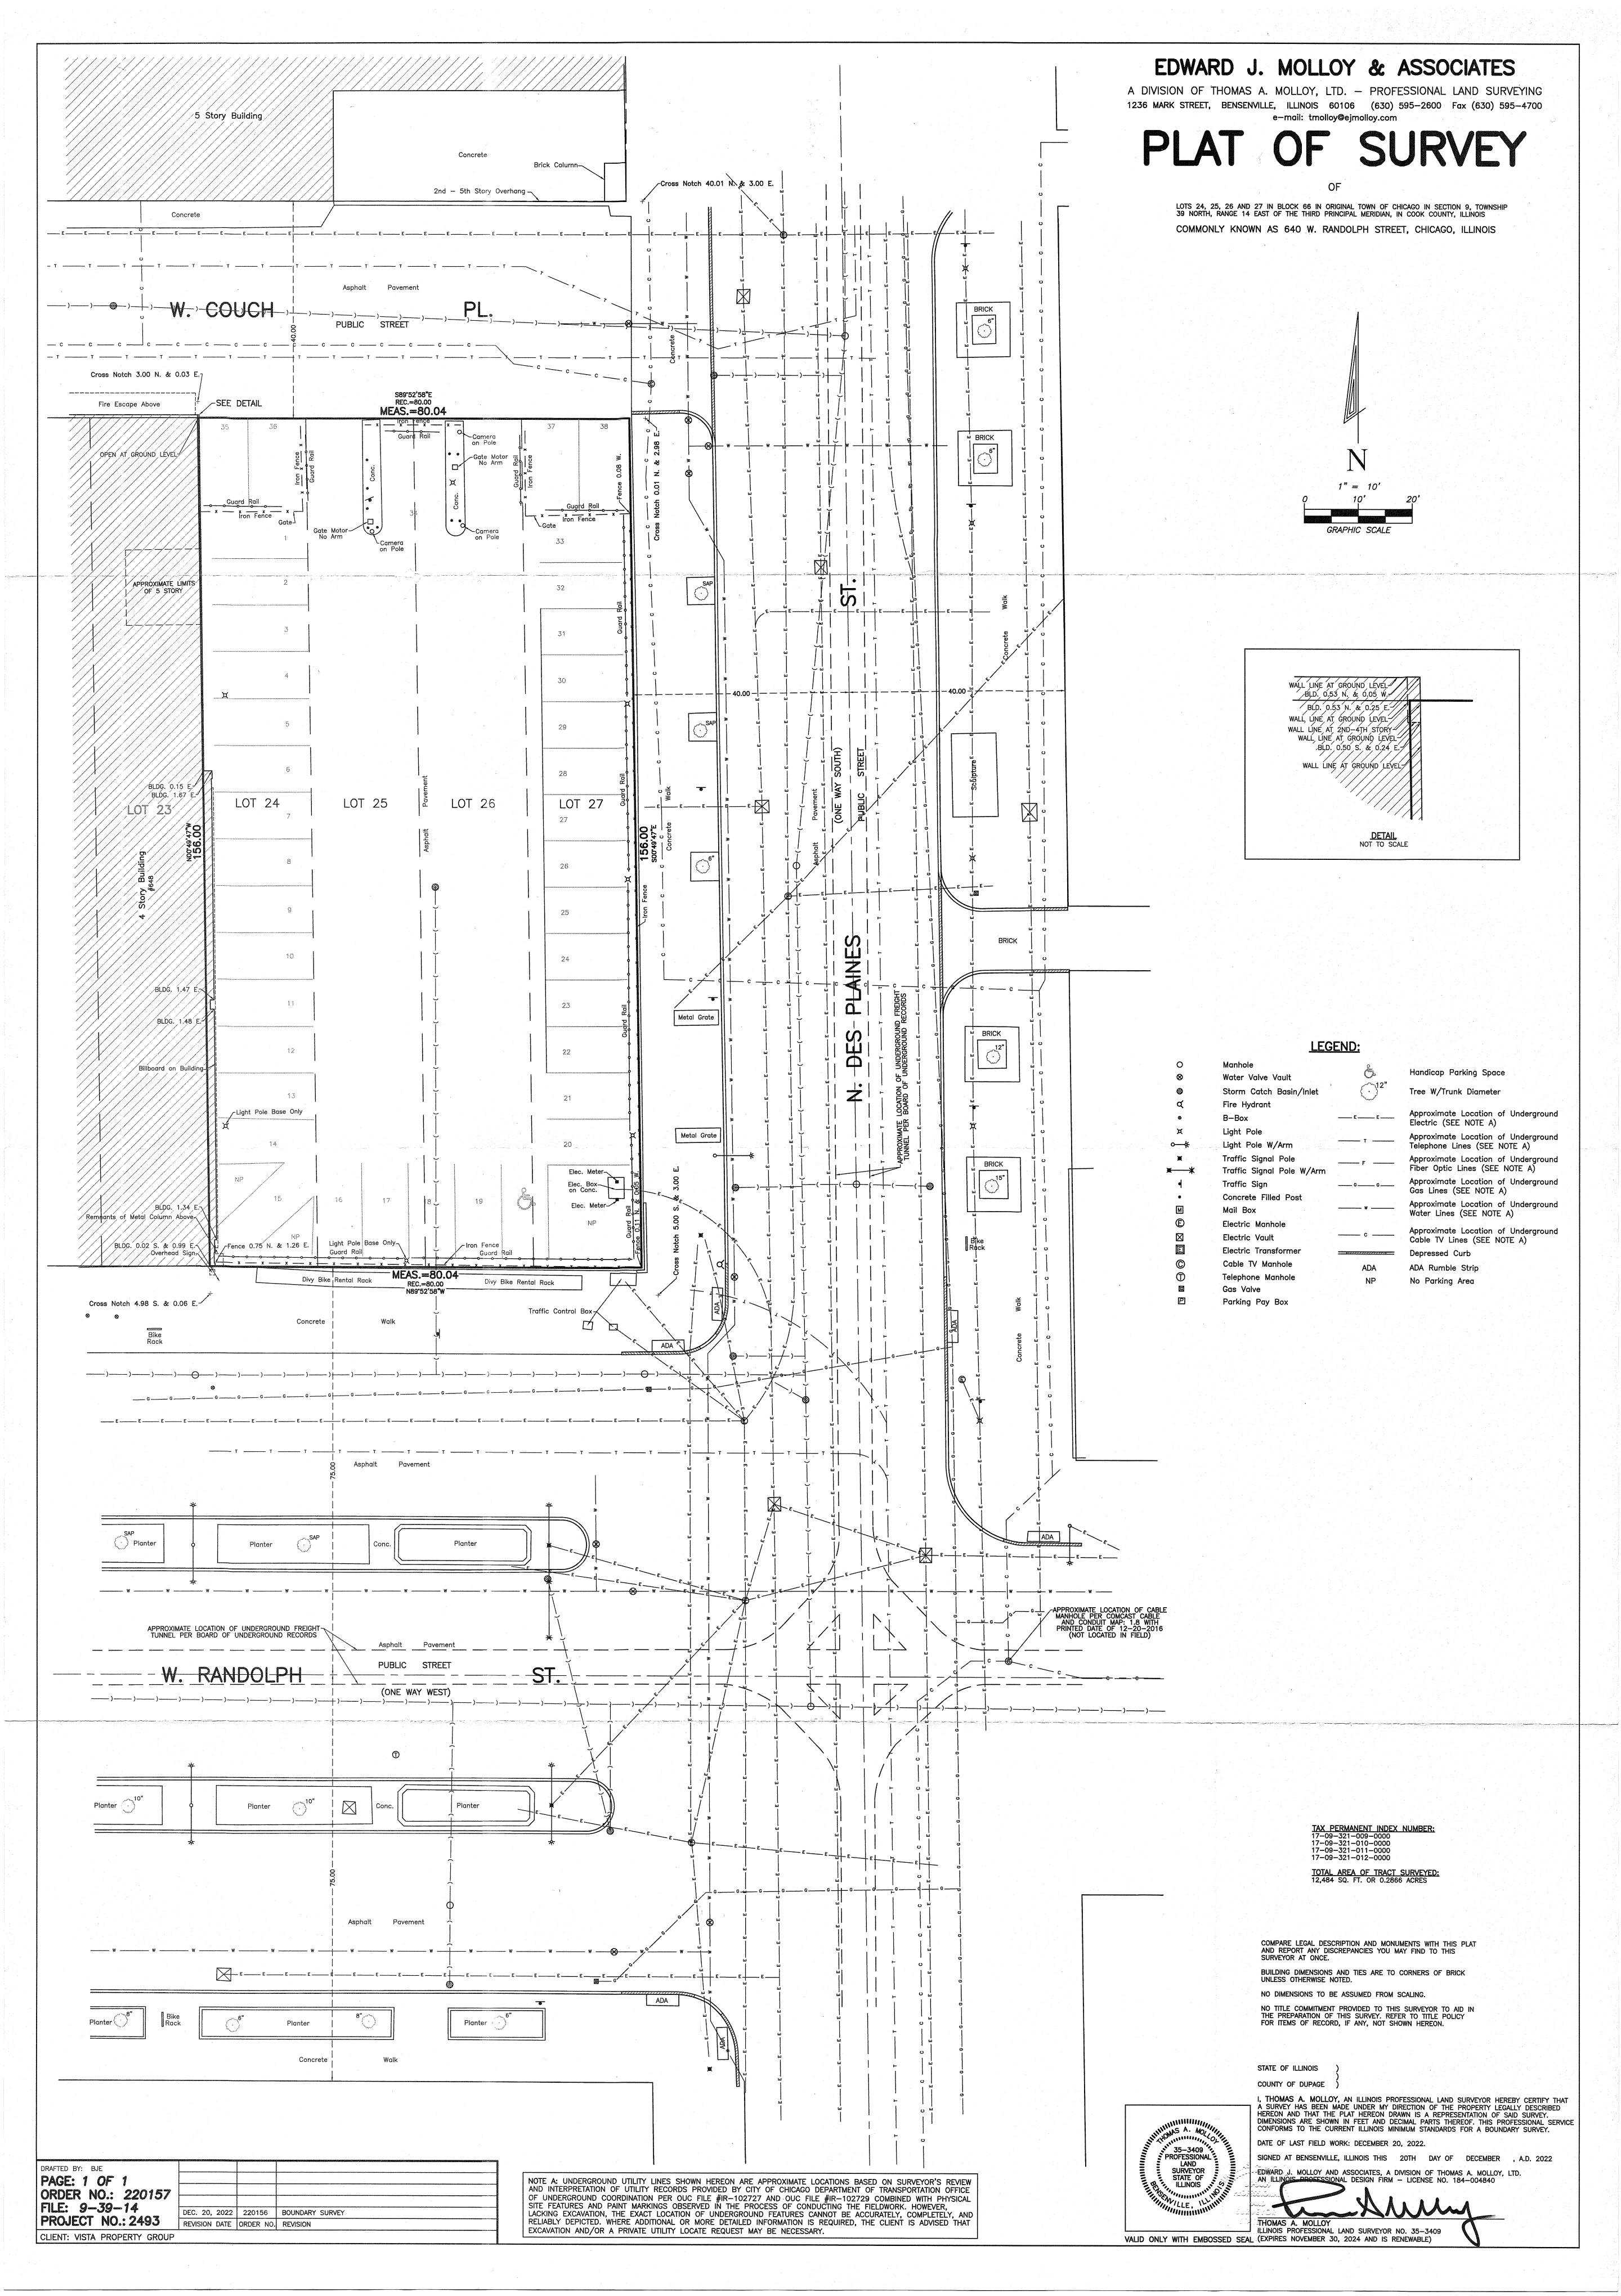

#### BUSINESS PLANNED DEVELOPMENT NO. \_\_\_\_ PLANNED DEVELOPMENT STATEMENTS

- 1. The area delineated herein as Planned Development Number \_\_\_\_ (the "Planned Development" or "PD") consists of approximately 12,484 square feet of property which is depicted on the attached Planned Development Boundary and Property Line Map ("Property"). \_\_\_\_\_\_ is the "Applicant" for this Planned Development and is the owner of the property.
- 2. The requirements, obligations and conditions contained within this Planned Development shall be binding upon the Applicant, its successors and assigns and, if different than the Applicant, the legal title holders and any ground lessors. All rights granted hereunder to the Applicant shall inure to the benefit of the Applicant's successors and assigns and, if different than the Applicant, the legal title holder and any ground lessors. Furthermore, pursuant to the requirements of Section 17-8-0400 of the Chicago Zoning Ordinance, the Property, at the time of application for amendments, modifications or changes (administrative, legislative or otherwise) to this Planned Development are made, shall be under single ownership or designated control. Single designated control is defined in Section 17-8-0400.
- 3. All applicable official reviews, approvals or permits are required to be obtained by the Applicant or its successors, assignees or grantees. Any dedication or vacation of streets or alleys or grants of easements or any adjustment of the right-of-way shall require a separate submittal to the Department of Transportation on behalf of the Applicant or its successors, assigns or grantees.

# BUSINESS PLANNED DEVELOPMENT NO. \_\_\_\_\_BULK REGULATIONS AND DATA TABLE

Gross Site Area (sf): 30,130

Area of Public Rights-of-Way (sf): 17,646

Net Site Area (sf): 12,484

Maximum Floor Area Ratio: 11.5

Minimum Parking Spaces: 19

Minimum Loading Berths: 1 (10 feet x 25 feet)

Maximum Building Height: 225'0"

Minimum Setbacks: Per plans

Bicycle Parking Spaces: 32

Applicant: Address: Introduced: Plan Commission: Chicago 640 Randolph LLC 640 W Randolph, Chicago, IL

#### MAP:

PINS:

17-09-321-009-0000, 17-09-321-010-0000, 17-09-321-011-0000 and 17-09-321-012-0000

PLANNED DEVELOPMENT BOUNDARY & PROPERTY LINE MAP

EXISTING LAND-USE MAP

**EXISTING ZONING MAP** 

LANDSCAPE PLAN & GREEN ROOF PLAN