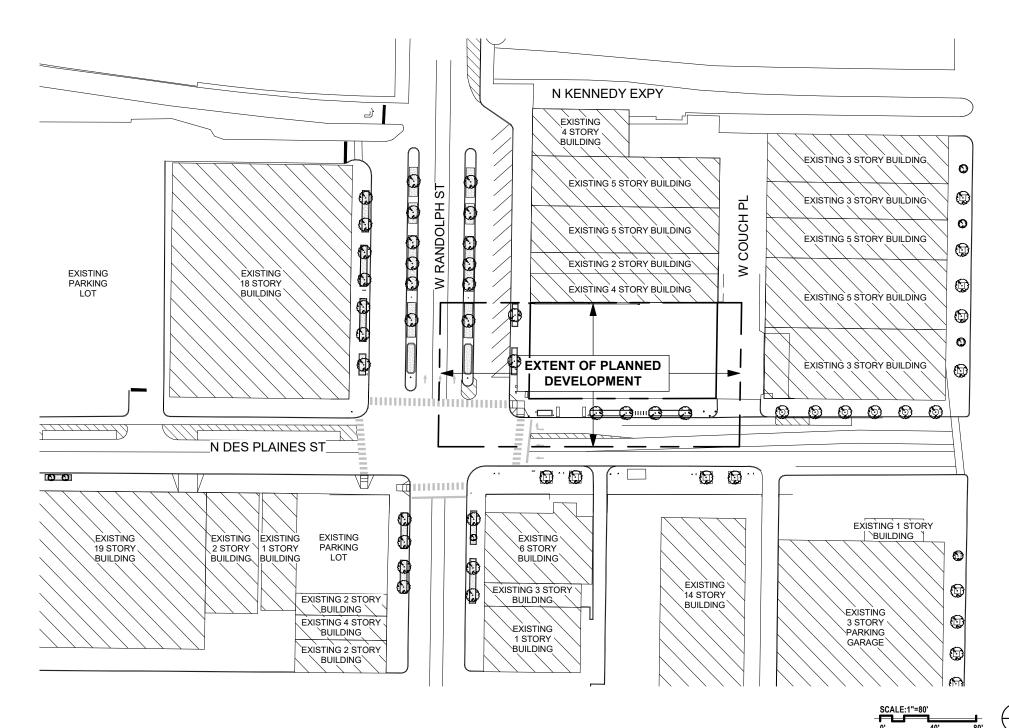

West Randolph Street; a line 80 feet west of and parallel to North Des Plaines Street; West Couch Place and North Des Plaines Street

to those of a Business Planned Development which is hereby established in the area above described, subject to such use and bulk regulations as are set forth in the Plan of Development herewith attached and made a part thereof and to no others.

**SECTION 2.** This Ordinance shall be in force and effect from and after its passage and due publication.

Address: 640 W Randolph, Chicago, IL