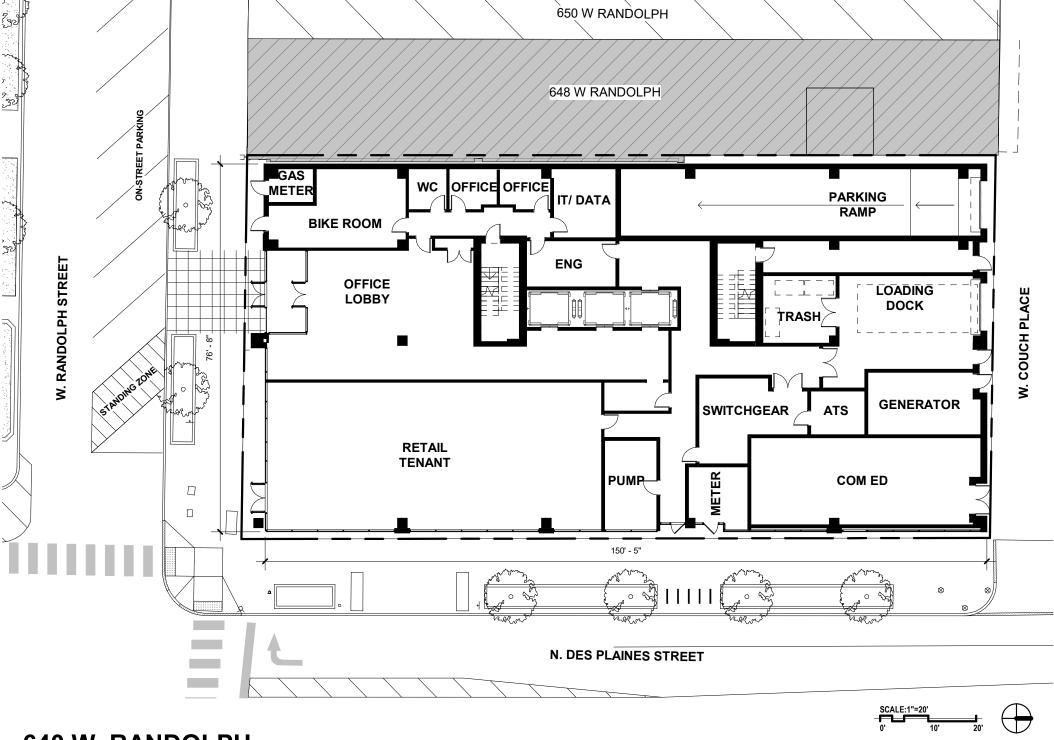

- 4. This Plan of Development consists of \_\_ Statements and a Bulk Regulations Table; an Existing Land Use Map; an Existing Zoning Map; a Property Line and Boundary Map; a Site Plan; a Landscape Plan; and Elevations prepared by Antunovich Associates and dated \_\_\_\_\_\_\_, 2023, submitted herein. In any instance where a provision of this Planned Development conflicts with the Chicago Building Code, the Building Code shall control. This Planned Development conforms to the intent and purpose of the Chicago Zoning Ordinance, and all requirements thereto, and satisfies the established criteria for approval as a Planned Development. In case of a conflict between the terms of this Planned Development Ordinance and the Chicago Zoning Ordinance, this Planned Development shall control.
- 5. The following uses are permitted in the area delineated herein as a Business Planned Development: Eating and drinking establishments; Financial Services (excluding Payday Loan Stores and Pawn Shops); Food and Beverage Retail Sales; Medical Service; Office; Personal Service; and General Retail Sales, incidental and accessory uses and accessory parking.
- 6. On-Premise signs and temporary signs, such as construction and marketing signs, shall be permitted within the Planned Development, subject to the review and approval of the Department of Planning and Development. Off-Premise signs are prohibited within the boundary of the Planned Development.
- 7. For purposes of height measurement, the definitions in the Chicago Zoning Ordinance shall apply. The height of any building shall also be subject to height limitations, if any, established by the Federal Aviation Administration.
- 8. The maximum permitted floor area ratio (FAR) for the Property shall be in accordance with the attached Bulk Regulations and Data Table. For the purpose of FAR calculations and measurements, the definitions in the Zoning Ordinance shall apply. The permitted FAR identified in the Bulk Regulations and Data Table has been determined using a net site area of 12,484 square feet and a base FAR of 7.0.

# BUSINESS PLANNED DEVELOPMENT NO. \_\_\_\_\_BULK REGULATIONS AND DATA TABLE

Gross Site Area (sf): 30,130

Area of Public Rights-of-Way (sf): 17,646

Net Site Area (sf): 12,484

Maximum Floor Area Ratio: 11.5

Minimum Parking Spaces: 19

Minimum Loading Berths: 1 (10 feet x 25 feet)

Maximum Building Height: 225'0"

Minimum Setbacks: Per plans

Bicycle Parking Spaces: 32

Applicant: Address: Introduced: Plan Commission: Chicago 640 Randolph LLC 640 W Randolph, Chicago, IL

The Property is currently the site of a surface parking lot with an off-premise sign. Applicant requests a rezoning of the subject property from the DX-7 Downtown Mixed-Use District to a Business Planned Development to permit the construction of a 15-story, 225'0" commercial building, 2,500 sf of retail space, 32 bicycle parking spaces, and 19 parking spaces together with accessory and incidental uses on the Property. The FAR will be 11.5 FAR.