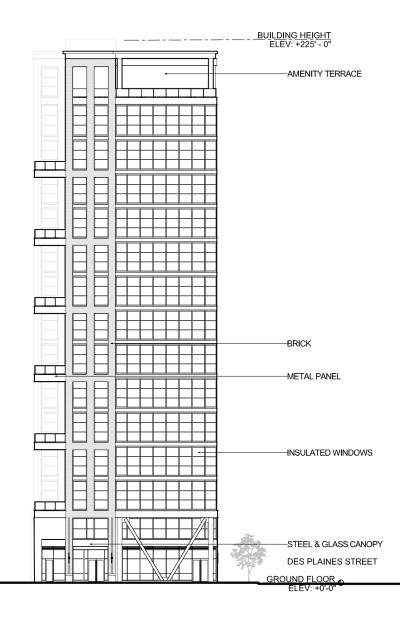

- 4. This Plan of Development consists of \_\_ Statements and a Bulk Regulations Table; an Existing Land Use Map; an Existing Zoning Map; a Property Line and Boundary Map; a Site Plan; a Landscape Plan; and Elevations prepared by Antunovich Associates and dated \_\_\_\_\_\_\_, 2023, submitted herein. In any instance where a provision of this Planned Development conflicts with the Chicago Building Code, the Building Code shall control. This Planned Development conforms to the intent and purpose of the Chicago Zoning Ordinance, and all requirements thereto, and satisfies the established criteria for approval as a Planned Development. In case of a conflict between the terms of this Planned Development Ordinance and the Chicago Zoning Ordinance, this Planned Development shall control.
- 5. The following uses are permitted in the area delineated herein as a Business Planned Development: Eating and drinking establishments; Financial Services (excluding Payday Loan Stores and Pawn Shops); Food and Beverage Retail Sales; Medical Service; Office; Personal Service; and General Retail Sales, incidental and accessory uses and accessory parking.
- 6. On-Premise signs and temporary signs, such as construction and marketing signs, shall be permitted within the Planned Development, subject to the review and approval of the Department of Planning and Development. Off-Premise signs are prohibited within the boundary of the Planned Development.
- 7. For purposes of height measurement, the definitions in the Chicago Zoning Ordinance shall apply. The height of any building shall also be subject to height limitations, if any, established by the Federal Aviation Administration.
- 8. The maximum permitted floor area ratio (FAR) for the Property shall be in accordance with the attached Bulk Regulations and Data Table. For the purpose of FAR calculations and measurements, the definitions in the Zoning Ordinance shall apply. The permitted FAR identified in the Bulk Regulations and Data Table has been determined using a net site area of 12,484 square feet and a base FAR of 7.0.

# BUSINESS PLANNED DEVELOPMENT NO. \_\_\_\_\_BULK REGULATIONS AND DATA TABLE

Gross Site Area (sf): 30,130

Area of Public Rights-of-Way (sf): 17,646

Net Site Area (sf): 12,484

Maximum Floor Area Ratio: 11.5

Minimum Parking Spaces: 19

Minimum Loading Berths: 1 (10 feet x 25 feet)

Maximum Building Height: 225'0"

Minimum Setbacks: Per plans

Bicycle Parking Spaces: 32

Applicant: Address: Introduced: Plan Commission: Chicago 640 Randolph LLC 640 W Randolph, Chicago, IL

The Property is currently the site of a surface parking lot with an off-premise sign. Applicant requests a rezoning of the subject property from the DX-7 Downtown Mixed-Use District to a Business Planned Development to permit the construction of a 15-story, 225'0" commercial building, 2,500 sf of retail space, 32 bicycle parking spaces, and 19 parking spaces together with accessory and incidental uses on the Property. The FAR will be 11.5 FAR.