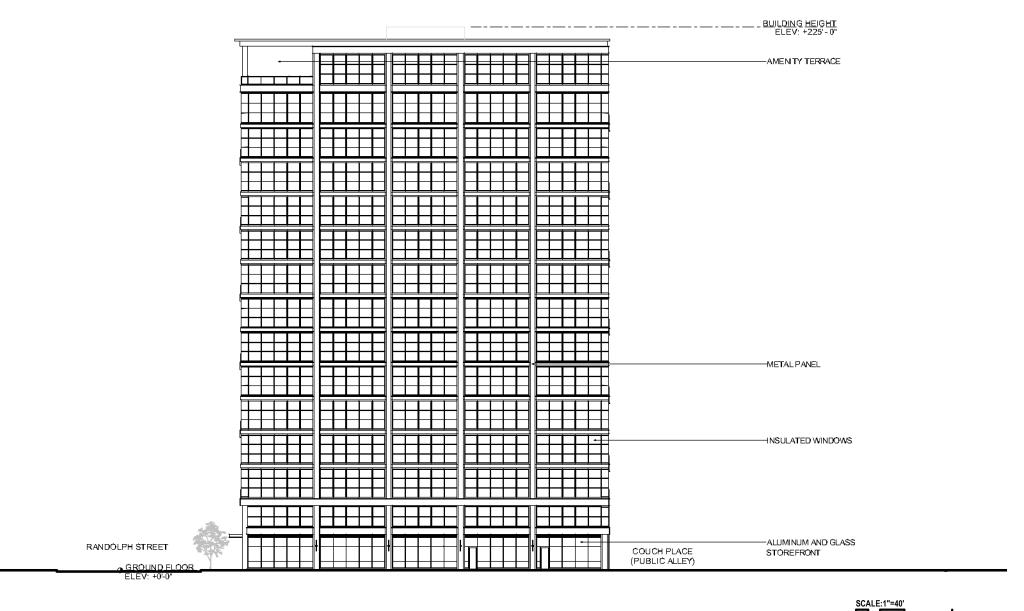

- 4. This Plan of Development consists of \_\_ Statements and a Bulk Regulations Table; an Existing Land Use Map; an Existing Zoning Map; a Property Line and Boundary Map; a Site Plan; a Landscape Plan; and Elevations prepared by Antunovich Associates and dated \_\_\_\_\_\_\_, 2023, submitted herein. In any instance where a provision of this Planned Development conflicts with the Chicago Building Code, the Building Code shall control. This Planned Development conforms to the intent and purpose of the Chicago Zoning Ordinance, and all requirements thereto, and satisfies the established criteria for approval as a Planned Development. In case of a conflict between the terms of this Planned Development Ordinance and the Chicago Zoning Ordinance, this Planned Development shall control.
- 5. The following uses are permitted in the area delineated herein as a Business Planned Development: Eating and drinking establishments; Financial Services (excluding Payday Loan Stores and Pawn Shops); Food and Beverage Retail Sales; Medical Service; Office; Personal Service; and General Retail Sales, incidental and accessory uses and accessory parking.
- 6. On-Premise signs and temporary signs, such as construction and marketing signs, shall be permitted within the Planned Development, subject to the review and approval of the Department of Planning and Development. Off-Premise signs are prohibited within the boundary of the Planned Development.
- 7. For purposes of height measurement, the definitions in the Chicago Zoning Ordinance shall apply. The height of any building shall also be subject to height limitations, if any, established by the Federal Aviation Administration.
- 8. The maximum permitted floor area ratio (FAR) for the Property shall be in accordance with the attached Bulk Regulations and Data Table. For the purpose of FAR calculations and measurements, the definitions in the Zoning Ordinance shall apply. The permitted FAR identified in the Bulk Regulations and Data Table has been determined using a net site area of 12,484 square feet and a base FAR of 7.0.

# BUSINESS PLANNED DEVELOPMENT NO. \_\_\_\_\_BULK REGULATIONS AND DATA TABLE

Gross Site Area (sf): 30,130

Area of Public Rights-of-Way (sf): 17,646

Net Site Area (sf): 12,484

Maximum Floor Area Ratio: 11.5

Minimum Parking Spaces: 19

Minimum Loading Berths: 1 (10 feet x 25 feet)

Maximum Building Height: 225'0"

Minimum Setbacks: Per plans

Bicycle Parking Spaces: 32

Applicant: Address: Introduced: Plan Commission: Chicago 640 Randolph LLC 640 W Randolph, Chicago, IL