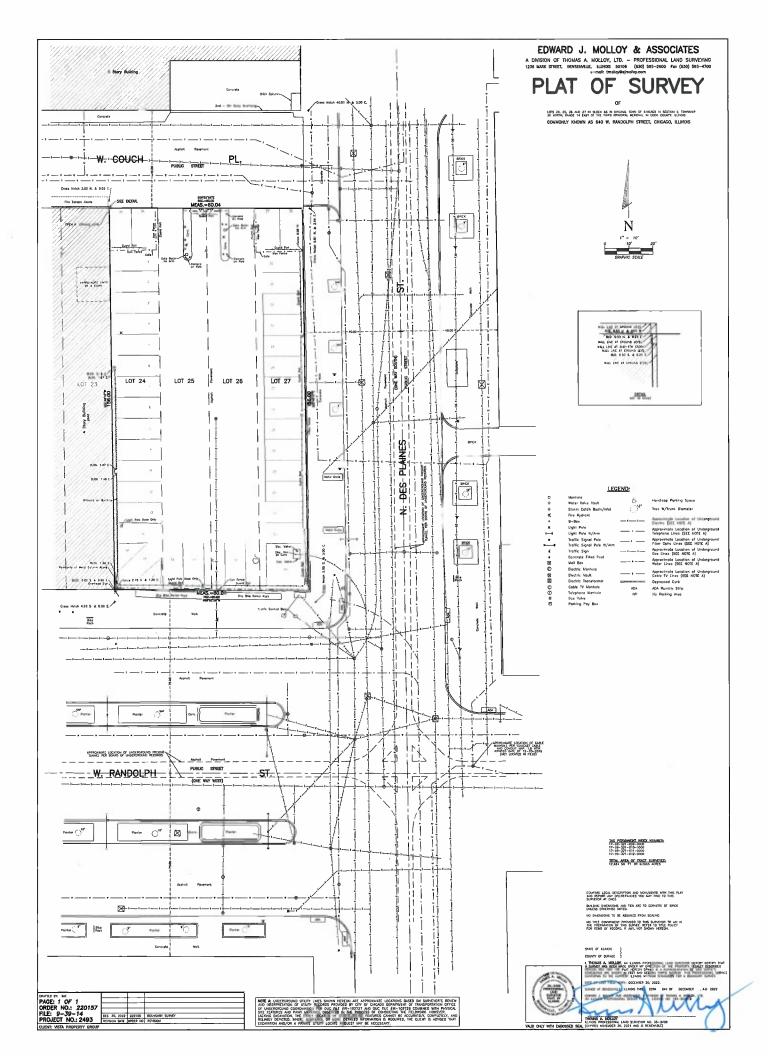

#### BUSINESS PLANNED DEVELOPMENT NO. \_\_\_\_ PLANNED DEVELOPMENT STATEMENTS

- 1. The area delineated herein as Planned Development Number \_\_\_\_ (the "Planned Development" or "PD") consists of approximately 12,484 square feet of property which is depicted on the attached Planned Development Boundary and Property Line Map ("Property"). \_\_\_\_\_\_ is the "Applicant" for this Planned Development and is the owner of the property.
- 2. The requirements, obligations and conditions contained within this Planned Development shall be binding upon the Applicant, its successors and assigns and, if different than the Applicant, the legal title holders and any ground lessors. All rights granted hereunder to the Applicant shall inure to the benefit of the Applicant's successors and assigns and, if different than the Applicant, the legal title holder and any ground lessors. Furthermore, pursuant to the requirements of Section 17-8-0400 of the Chicago Zoning Ordinance, the Property, at the time of application for amendments, modifications or changes (administrative, legislative or otherwise) to this Planned Development are made, shall be under single ownership or designated control. Single designated control is defined in Section 17-8-0400.
- 3. All applicable official reviews, approvals or permits are required to be obtained by the Applicant or its successors, assignees or grantees. Any dedication or vacation of streets or alleys or grants of easements or any adjustment of the right-of-way shall require a separate submittal to the Department of Transportation on behalf of the Applicant or its successors, assigns or grantees.

# BUSINESS PLANNED DEVELOPMENT NO. \_\_\_\_\_BULK REGULATIONS AND DATA TABLE

Gross Site Area (sf): 30,130

Area of Public Rights-of-Way (sf): 17,646

Net Site Area (sf): 12,484

Maximum Floor Area Ratio: 11.5

Minimum Parking Spaces: 19

Minimum Loading Berths: 1 (10 feet x 25 feet)

Maximum Building Height: 225'0"

Minimum Setbacks: Per plans

Bicycle Parking Spaces: 32

Applicant: Address: Introduced: Plan Commission: Chicago 640 Randolph LLC 640 W Randolph, Chicago, IL

#### MAP:

PINS:

17-09-321-009-0000, 17-09-321-010-0000, 17-09-321-011-0000 and 17-09-321-012-0000

PLANNED DEVELOPMENT BOUNDARY & PROPERTY LINE MAP

EXISTING LAND-USE MAP

**EXISTING ZONING MAP** 

LANDSCAPE PLAN & GREEN ROOF PLAN