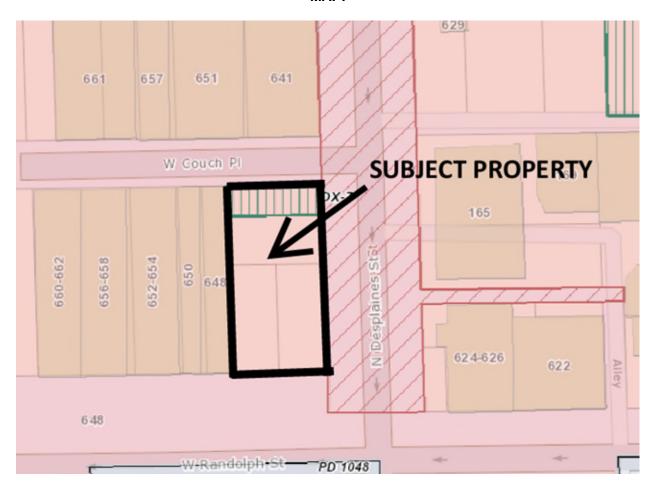

West Randolph Street; a line 80 feet west of and parallel to North Des Plaines Street; West Couch Place and North Des Plaines Street

to those of a Business Planned Development which is hereby established in the area above described, subject to such use and bulk regulations as are set forth in the Plan of Development herewith attached and made a part thereof and to no others.

**SECTION 2.** This Ordinance shall be in force and effect from and after its passage and due publication.

Address: 640 W Randolph, Chicago, IL