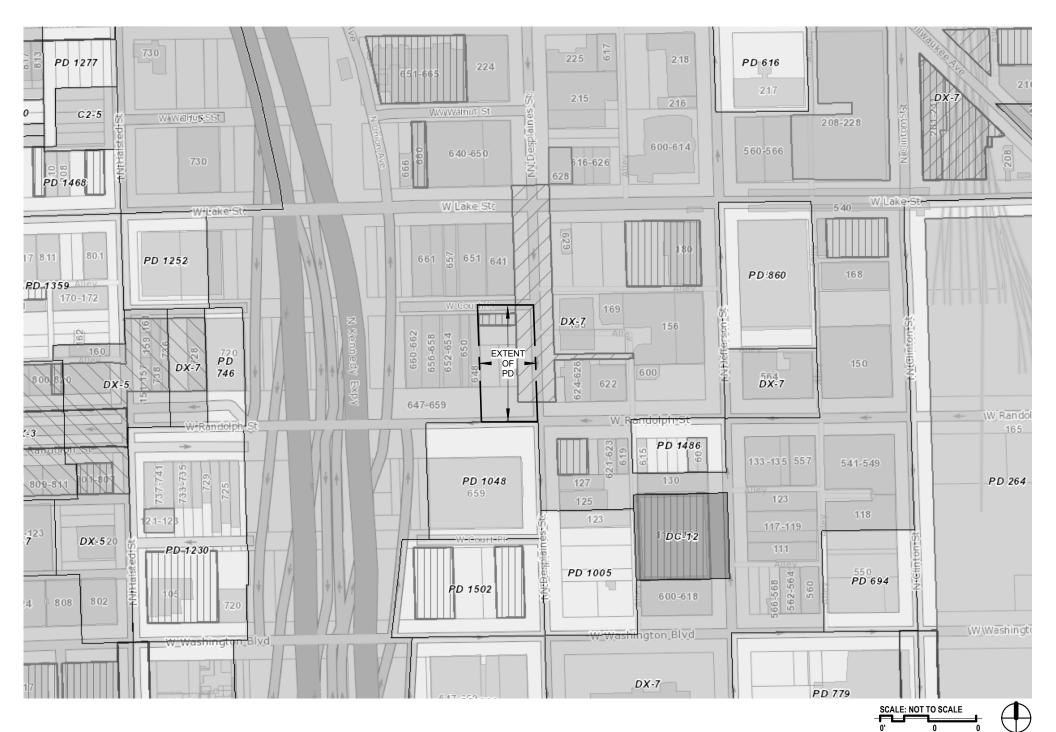

West Randolph Street; a line 80 feet west of and parallel to North Des Plaines Street; West Couch Place and North Des Plaines Street

to those of a Business Planned Development which is hereby established in the area above described, subject to such use and bulk regulations as are set forth in the Plan of Development herewith attached and made a part thereof and to no others.

#### BUSINESS PLANNED DEVELOPMENT NO. \_\_\_\_ PLANNED DEVELOPMENT STATEMENTS

- 1. The area delineated herein as Planned Development Number \_\_\_\_ (the "Planned Development" or "PD") consists of approximately 12,484 square feet of property which is depicted on the attached Planned Development Boundary and Property Line Map ("Property"). \_\_\_\_\_\_ is the "Applicant" for this Planned Development and is the owner of the property.
- 2. The requirements, obligations and conditions contained within this Planned Development shall be binding upon the Applicant, its successors and assigns and, if different than the Applicant, the legal title holders and any ground lessors. All rights granted hereunder to the Applicant shall inure to the benefit of the Applicant's successors and assigns and, if different than the Applicant, the legal title holder and any ground lessors. Furthermore, pursuant to the requirements of Section 17-8-0400 of the Chicago Zoning Ordinance, the Property, at the time of application for amendments, modifications or changes (administrative, legislative or otherwise) to this Planned Development are made, shall be under single ownership or designated control. Single designated control is defined in Section 17-8-0400.
- 3. All applicable official reviews, approvals or permits are required to be obtained by the Applicant or its successors, assignees or grantees. Any dedication or vacation of streets or alleys or grants of easements or any adjustment of the right-of-way shall require a separate submittal to the Department of Transportation on behalf of the Applicant or its successors, assigns or grantees.

#### MAP:

PINS:

17-09-321-009-0000, 17-09-321-010-0000, 17-09-321-011-0000 and 17-09-321-012-0000

PLANNED DEVELOPMENT BOUNDARY & PROPERTY LINE MAP

EXISTING LAND-USE MAP

**EXISTING ZONING MAP** 

LANDSCAPE PLAN & GREEN ROOF PLAN