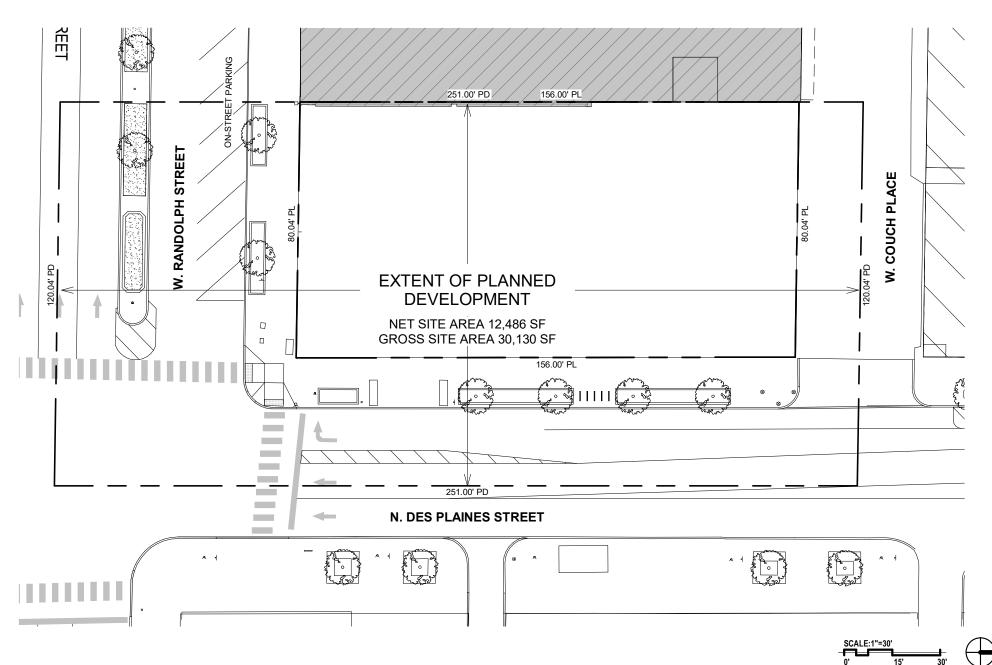

# BUSINESS PLANNED DEVELOPMENT NO. \_\_\_\_\_BULK REGULATIONS AND DATA TABLE

Gross Site Area (sf): 30,130

Area of Public Rights-of-Way (sf): 17,646

Net Site Area (sf): 12,484

Maximum Floor Area Ratio: 11.5

Minimum Parking Spaces: 19

Minimum Loading Berths: 1 (10 feet x 25 feet)

Maximum Building Height: 225'0"

Minimum Setbacks: Per plans

Bicycle Parking Spaces: 32

Applicant: Address: Introduced: Plan Commission: Chicago 640 Randolph LLC 640 W Randolph, Chicago, IL