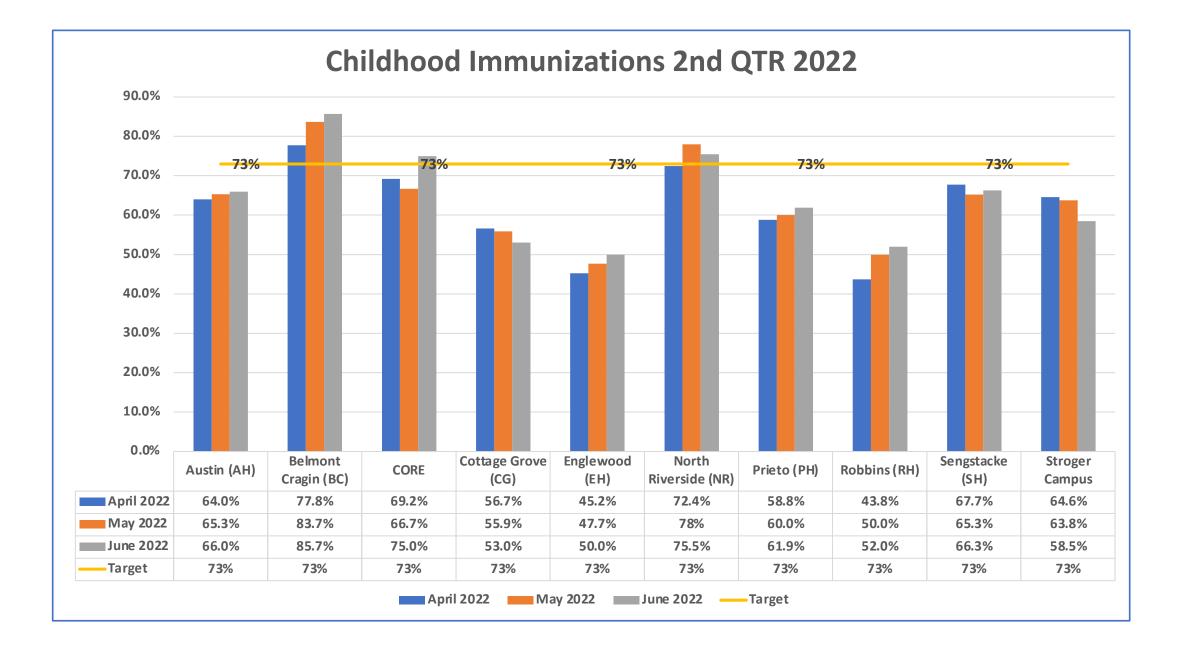

## HEDDS Report Quality and Patient Safety Committee Sharon Irons, MD, FACP, CHCQM Medical Director, Ambulatory Services October 21, 2022

COOK COUNTY HEALTH

| Metric/Benchmark                                                  | 1st QTR 2022 | 2 <sup>nd</sup> QTR 2022 |
|-------------------------------------------------------------------|--------------|--------------------------|
| Breast Cancer Screening<br>(59%)<br>75 <sup>th</sup> Percentile   | 51.8%        | 52.4%                    |
| Childhood Immunizations<br>(73%)<br>75 <sup>th</sup> Percentile   | 59.5%        | 66%                      |
| HgA1c >9<br>(24%)<br>90 <sup>th</sup> Percentile                  | 26.2%        | 24.7%                    |
| Hypertension<br><b>(63%)</b><br>75 <sup>th</sup> Percentile       | 48%          | 53%                      |
| Cervical Cancer Screening<br>(64%)<br>75 <sup>th</sup> Percentile | n/a          | 44.7%                    |