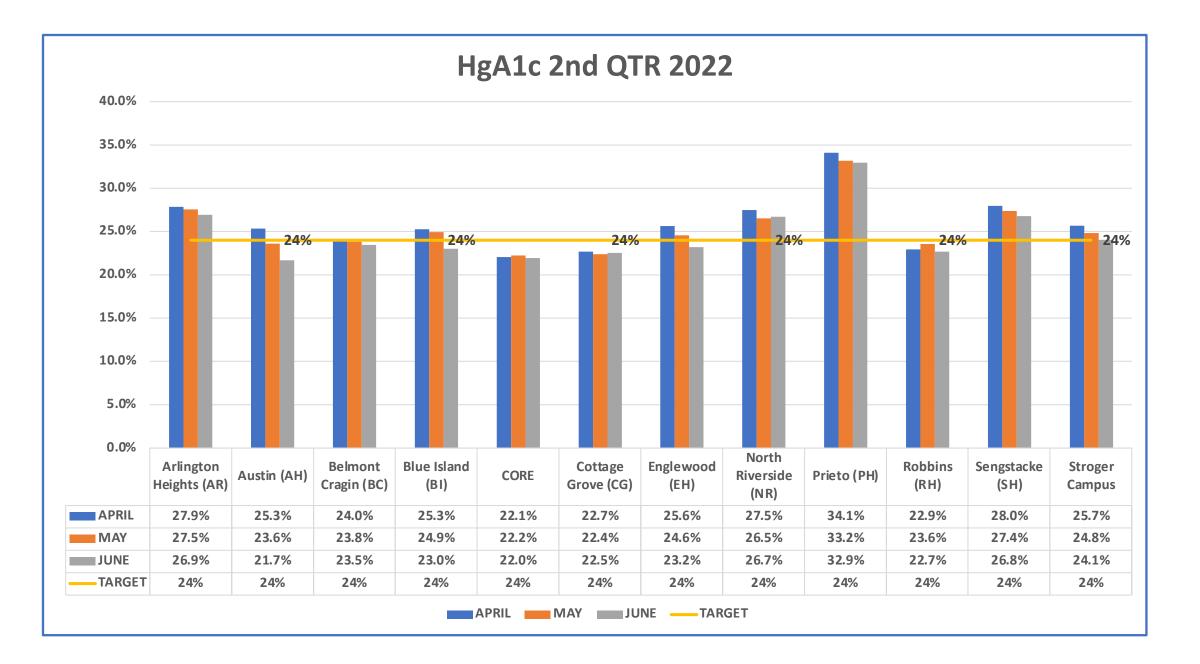

## HEDDS Report Quality and Patient Safety Committee Sharon Irons, MD, FACP, CHCQM Medical Director, Ambulatory Services October 21, 2022

COOK COUNTY HEALTH

| Metric/Benchmark                                                  | 1st QTR 2022 | 2 <sup>nd</sup> QTR 2022 |
|-------------------------------------------------------------------|--------------|--------------------------|
| Breast Cancer Screening<br>(59%)<br>75 <sup>th</sup> Percentile   | 51.8%        | 52.4%                    |
| Childhood Immunizations<br>(73%)<br>75 <sup>th</sup> Percentile   | 59.5%        | 66%                      |
| HgA1c >9<br>(24%)<br>90 <sup>th</sup> Percentile                  | 26.2%        | 24.7%                    |
| Hypertension<br><b>(63%)</b><br>75 <sup>th</sup> Percentile       | 48%          | 53%                      |
| Cervical Cancer Screening<br>(64%)<br>75 <sup>th</sup> Percentile | n/a          | 44.7%                    |