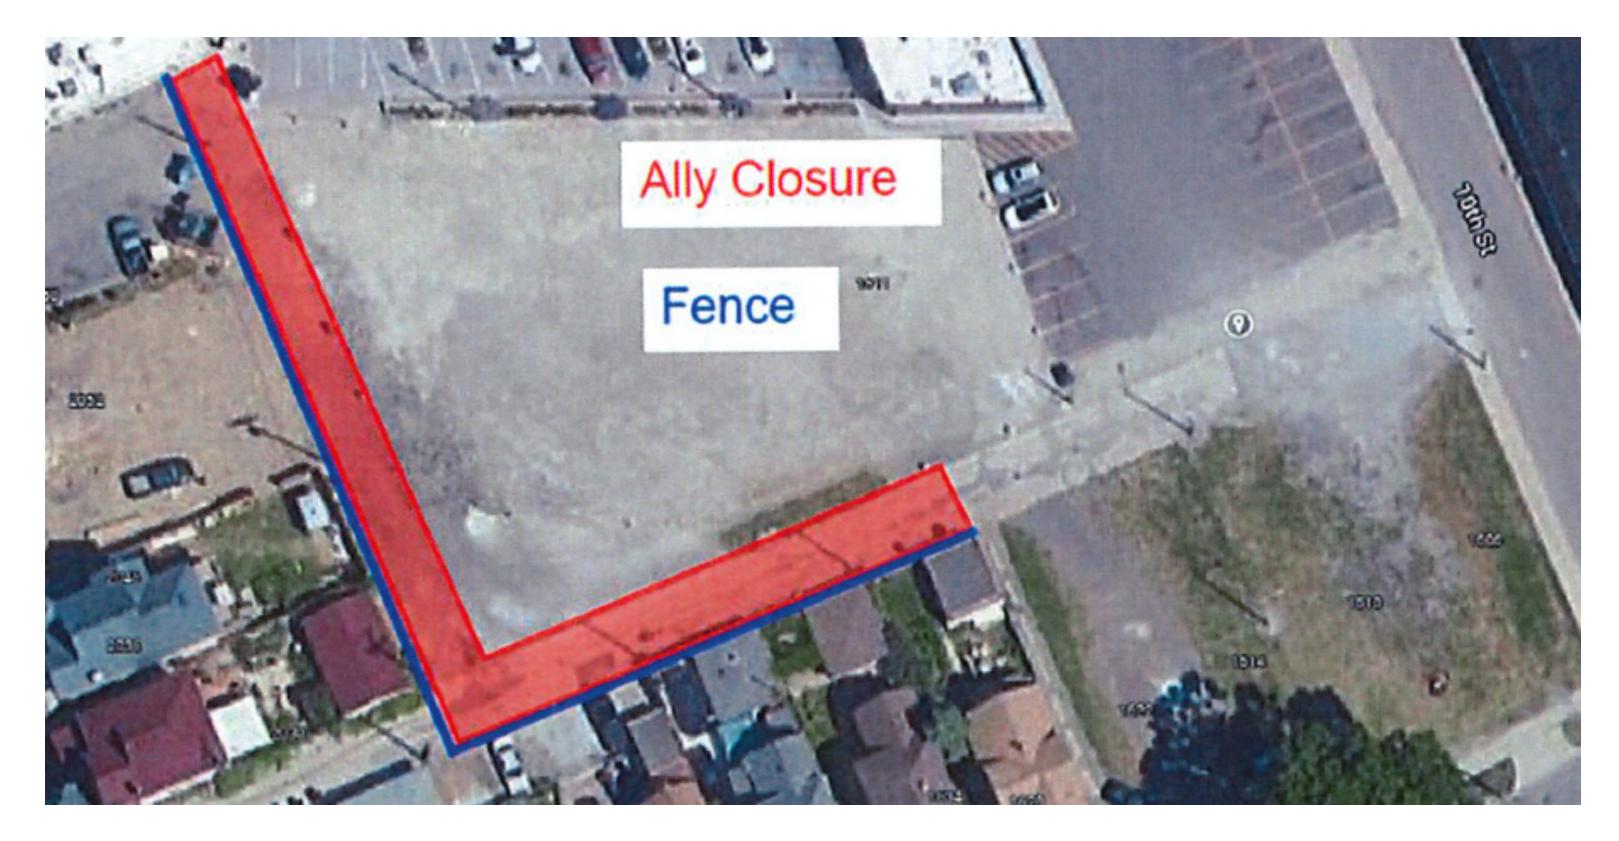

# Welcome to the CHURCH STREET PJATE ~



DEPARTMENT OF Planning & Development © ELKUS MANFREDI ARCHITECTS

### October 13, 2022

## TRUCK TRAFFIC MAP





## **CHURCH ST ALLEYWAY**





## **CONTRACTOR PARKING**









## PARKING GARAGE INGRESS / EGRESS





| CAR COUNT SUMMARY |                    |                      |                   |                       |       |
|-------------------|--------------------|----------------------|-------------------|-----------------------|-------|
| LEVELS            | STANDARD<br>STALLS | ACCESSIBLE<br>STALLS | COMPACT<br>STALLS | RESIDENTIAL<br>STALLS | TOTAL |
| 01                | 0                  | 2                    | 0                 | 36                    | 38    |
| 02                | 64                 | 3                    | 0                 | 0                     | 67    |
| 03                | 78                 | 2                    | 0                 | 0                     | 80    |
| 04