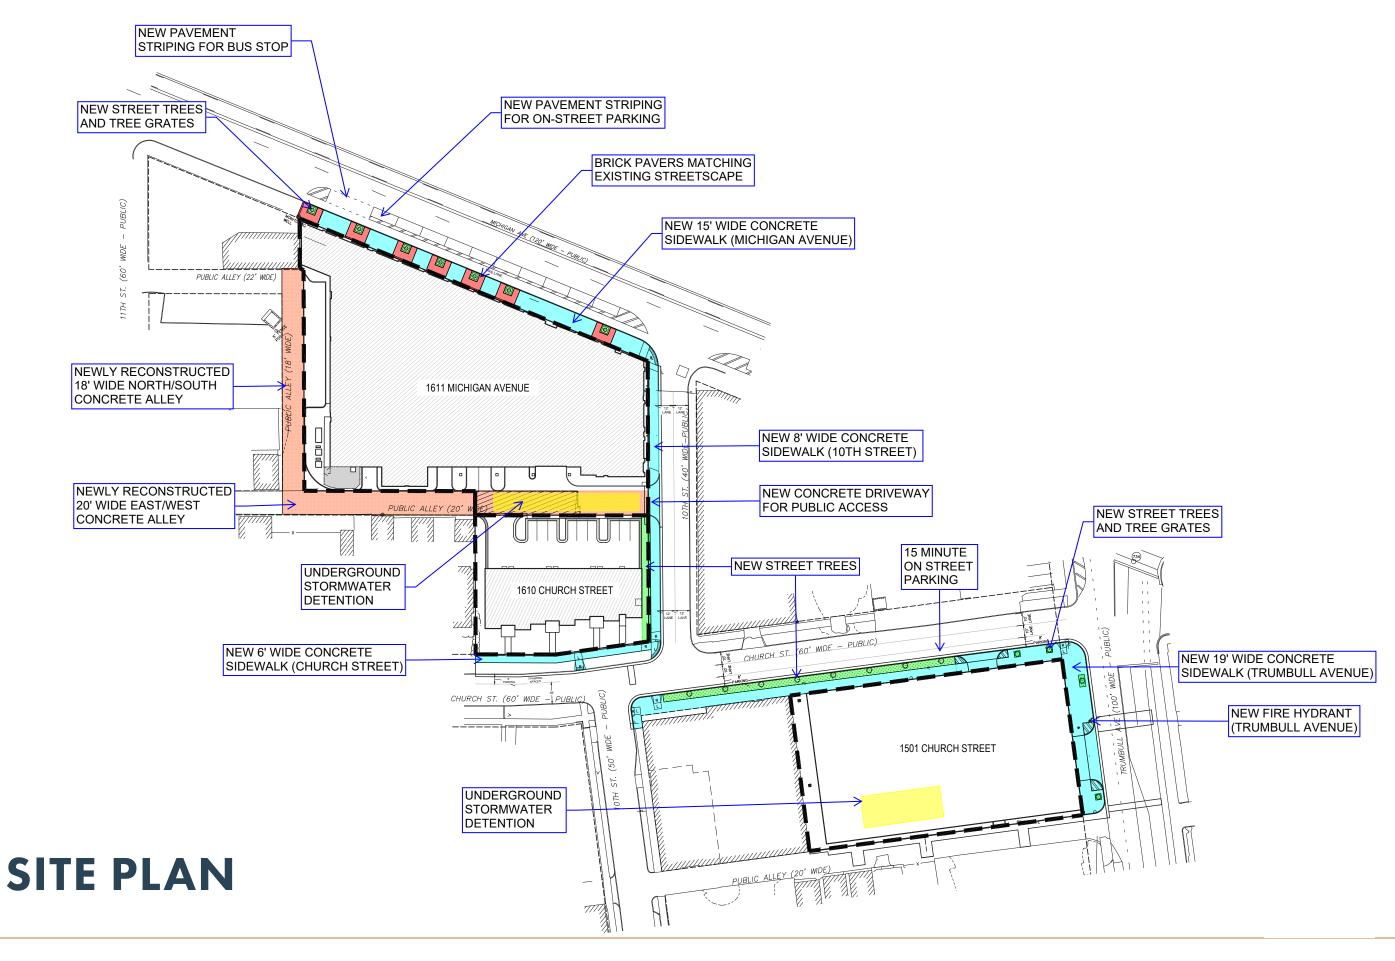

------------|-------|
| LEVELS            | STANDARD<br>STALLS | ACCESSIBLE<br>STALLS | COMPACT<br>STALLS | RESIDENTIAL<br>STALLS | TOTAL |
| 01                | 0                  | 2                    | 0                 | 36                    | 38    |
| 02                | 64                 | 3                    | 0                 | 0                     | 67    |
| 03                | 78                 | 2                    | 0                 | 0                     | 80    |
| 04                | 34                 | 0                    | 0                 | 0                     | 34    |
| TOTALS            | 176                | 7                    | 0                 | 36                    | 219   |

|   | PRIMARY  |
|---|----------|
| - | Ingress/ |
|   | Egress   |