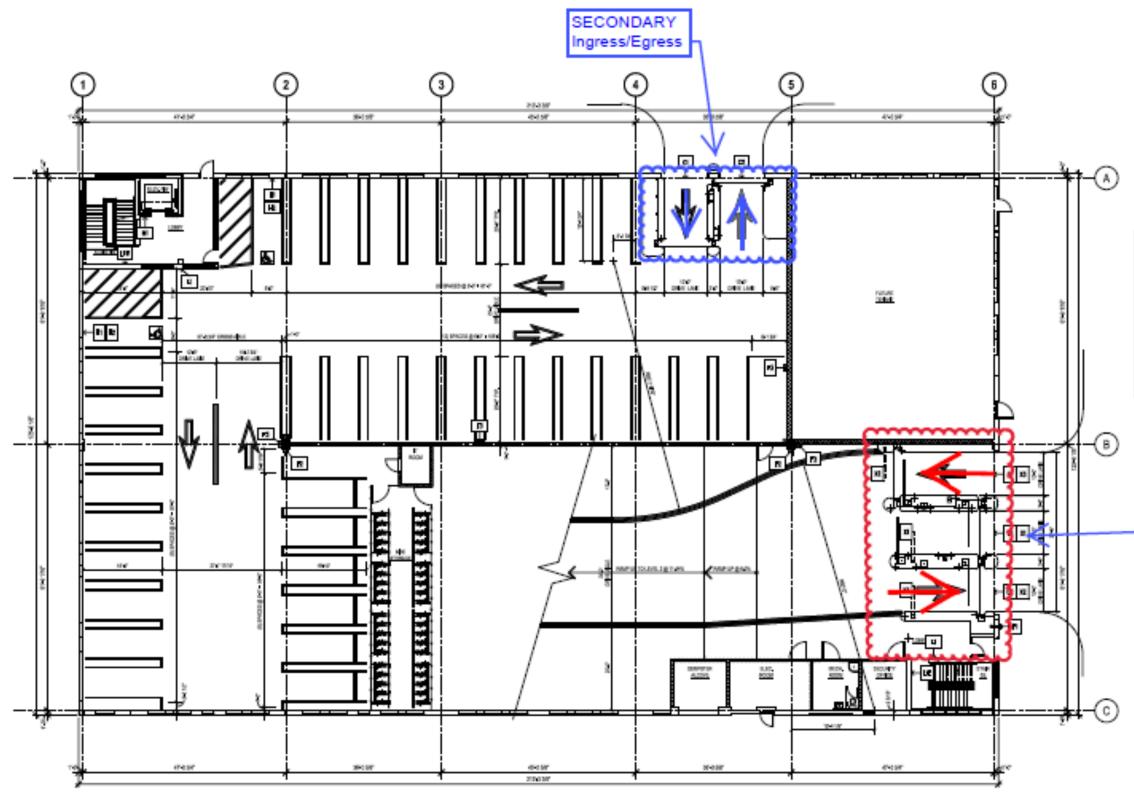

## PARKING GARAGE INGRESS / EGRESS

| CAR COUNT SUMMARY |                    |                      |                   |                       |       |
|-------------------|--------------------|----------------------|-------------------|-----------------------|-------|
| LEVELS            | STANDARD<br>STALLS | ACCESSIBLE<br>STALLS | COMPACT<br>STALLS | RESIDENTIAL<br>STALLS | TOTAL |
| 01                | 0                  | 2                    | 0                 | 36                    | 38    |
| 02                | 64                 | 3                    | 0                 | 0                     | 67    |
| 03                | 78                 | 2                    | 0                 | 0                     | 80    |
| 04                | 34                 | 0                    | 0                 | 0                     | 34    |
| TOTALS            | 176                | 7                    | 0                 | 36                    | 219   |

|   | PRIMARY  |
|---|----------|
| - | Ingress/ |
|   | Egress   |