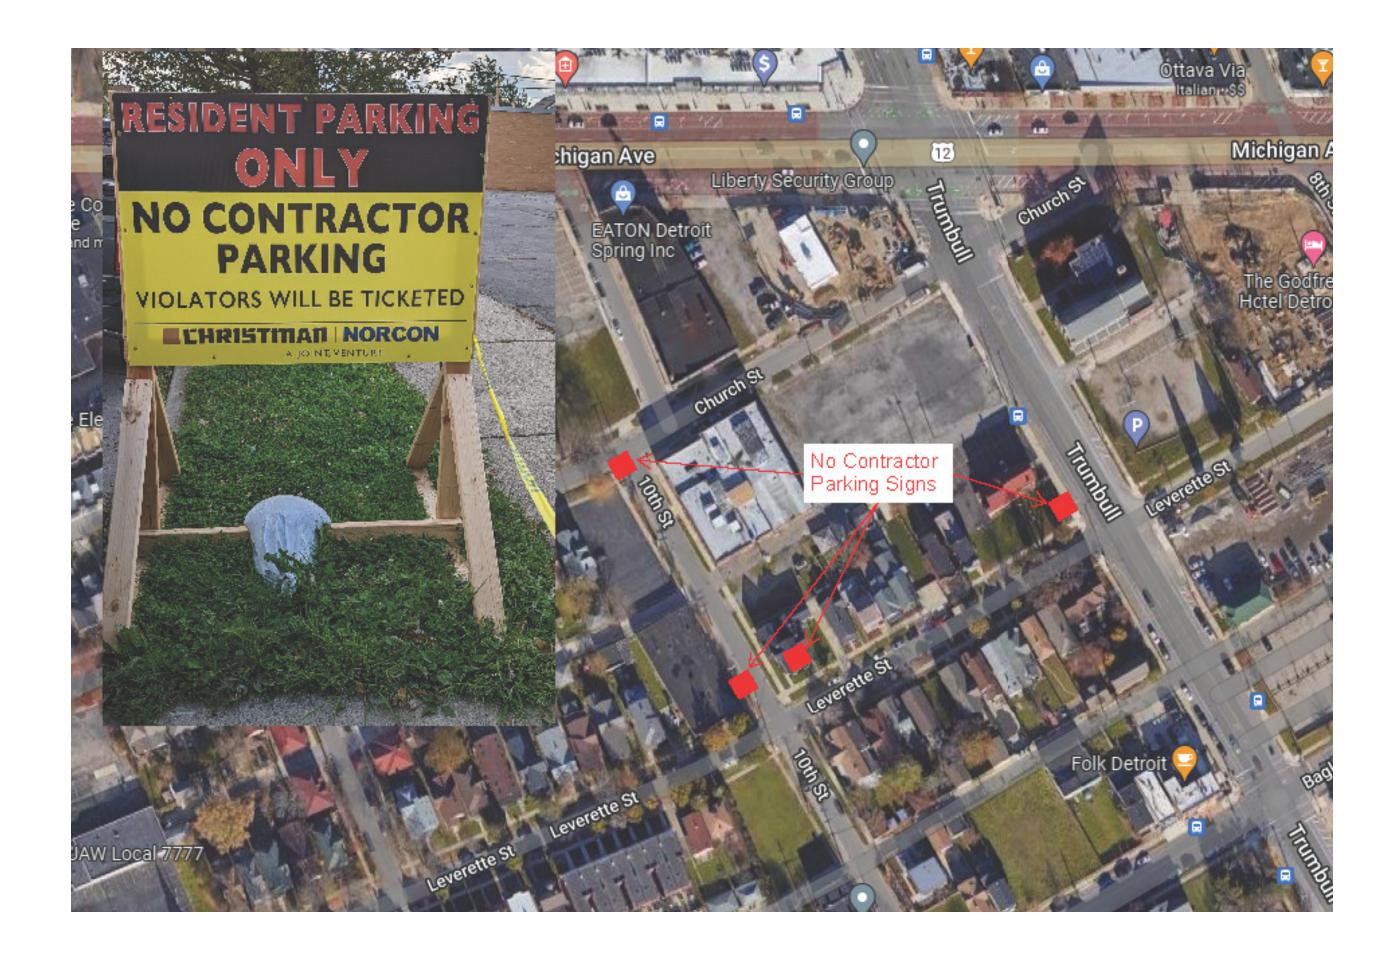

# Welcome to the CHURCH STREET PJATE ~



DEPARTMENT OF Planning & Development © ELKUS MANFREDI ARCHITECTS

### October 13, 2022

## TRUCK TRAFFIC MAP





## **CHURCH ST ALLEYWAY**





## **CONTRACTOR PARKING**









## PARKING GARAGE INGRESS / EGRESS





| CAR COUNT SUMMARY |                    |                      |                   |                       |       |
|-------------------|--------------------|----------------------|-------------------|-----------------------|-------|
| LEVELS            | STANDARD<br>STALLS | ACCESSIBLE<br>STALLS | COMPACT<br>STALLS | RESIDENTIAL<br>STALLS | TOTAL |
| 01                | 0                  | 2                    | 0                 | 36                    | 38    |
| 02                | 64                 | 3                    | 0                 | 0                     | 67    |
| 03                | 78                 | 2                    | 0                 | 0                     | 80    |
| 04                | 34                 | 0