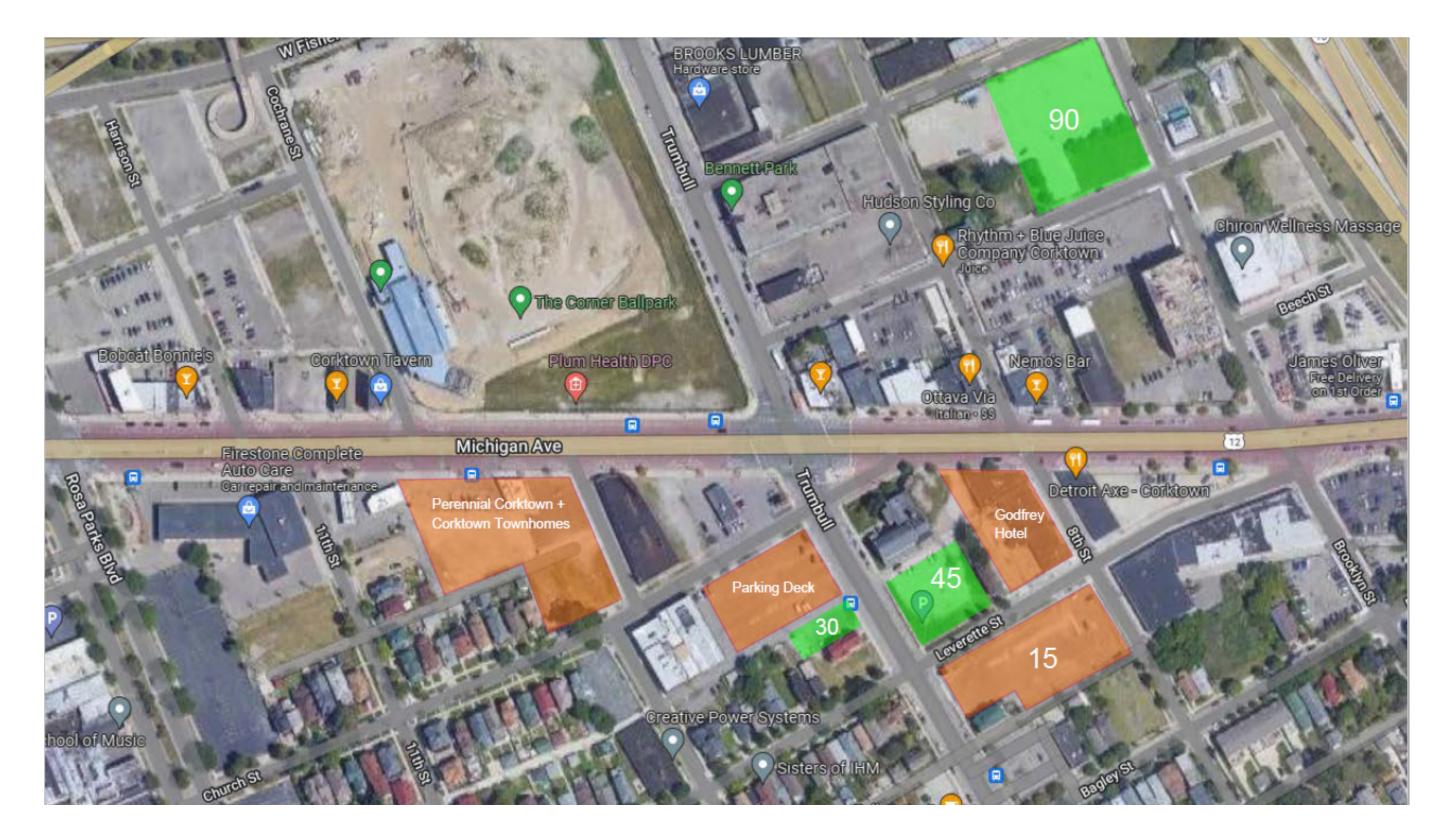

## PARKING GARAGE INGRESS / EGRESS

| CAR COUNT SUMMARY |                    |                      |                   |                       |       |
|-------------------|--------------------|----------------------|-------------------|-----------------------|-------|
| LEVELS            | STANDARD<br>STALLS | ACCESSIBLE<br>STALLS | COMPACT<br>STALLS | RESIDENTIAL<br>STALLS | TOTAL |
| 01                | 0                  | 2                    | 0                 | 36                    | 38    |
| 02                | 64                 | 3                    | 0                 | 0                     | 67    |
| 03                | 78                 | 2                    | 0                 | 0                     | 80    |
| 04                | 34                 | 0                    | 0                 | 0                     | 34    |
| TOTALS            | 176                | 7                    | 0                 | 36                    | 219   |

|   | PRIMARY  |
|---|----------|
| - | Ingress/ |
|   | Egress   |