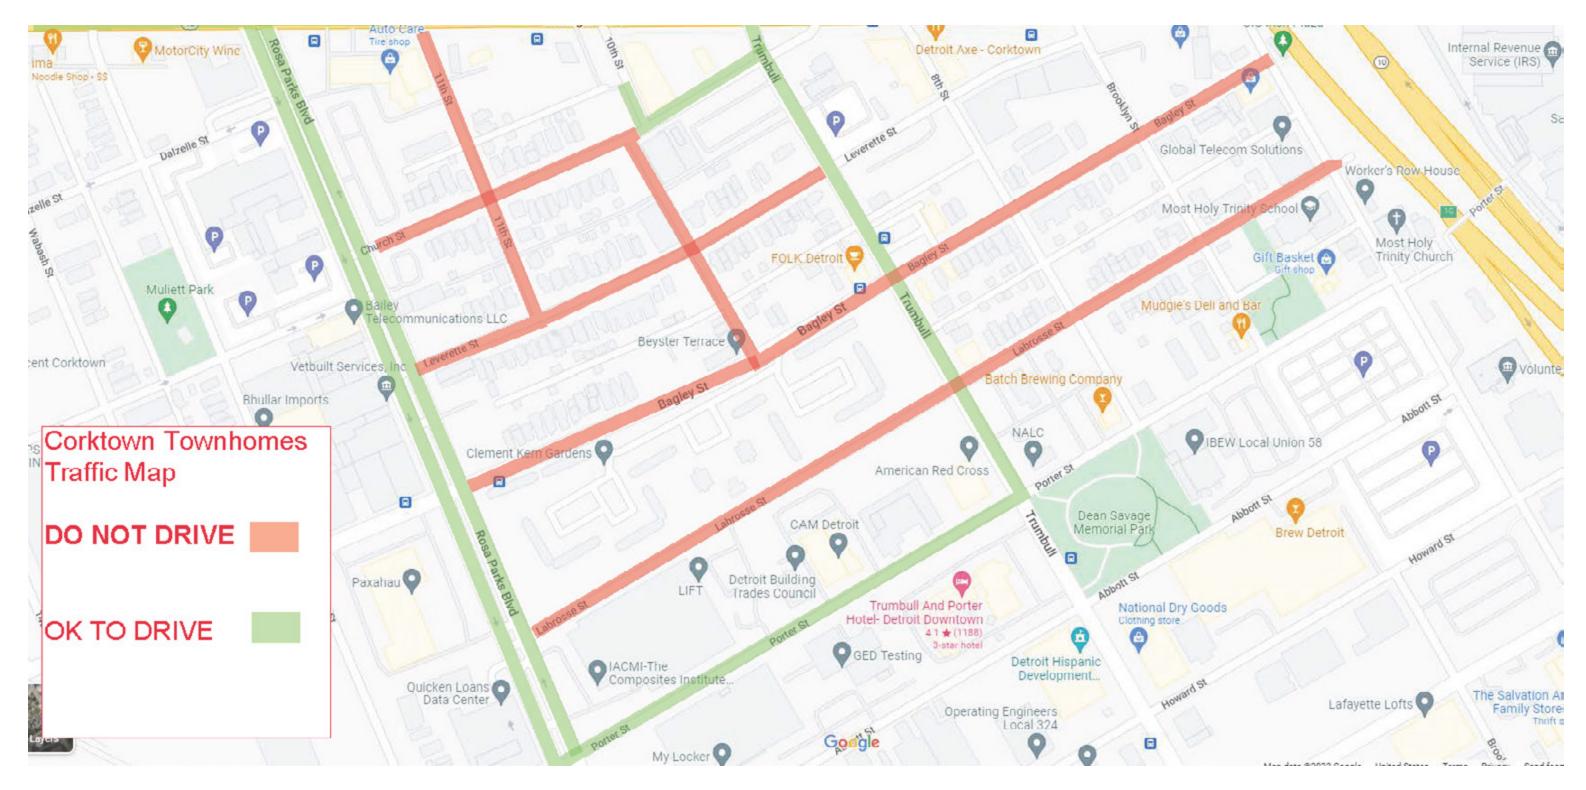

# Welcome to the CHURCH STREET PJATE ~



DEPARTMENT OF Planning & Development © ELKUS MANFREDI ARCHITECTS

### October 13, 2022

## TRUCK TRAFFIC MAP





## **CHURCH ST ALLEYWAY**





## **CONTRACTOR PARKING**









## PARKING GARAGE INGRESS / EGRESS





| CAR COUNT SUMMARY |                    |                      |                   |                       |       |
|-------------------|--------------------|----------------------|-------------------|-----------------------|-------|
| LEVELS            | STANDARD<br>STALLS | ACCESSIBLE<br>STALLS | COMPACT<br>STALLS | RESIDENTIAL<br>STALLS | TOTAL |
| 01                | 0                  | 2                    | 0                 | 36                    | 38    |
| 02                | 64                 | 3                    | 0                 | 0                     | 67    |
| 03                | 78                 | 2                    | 0                 | 0