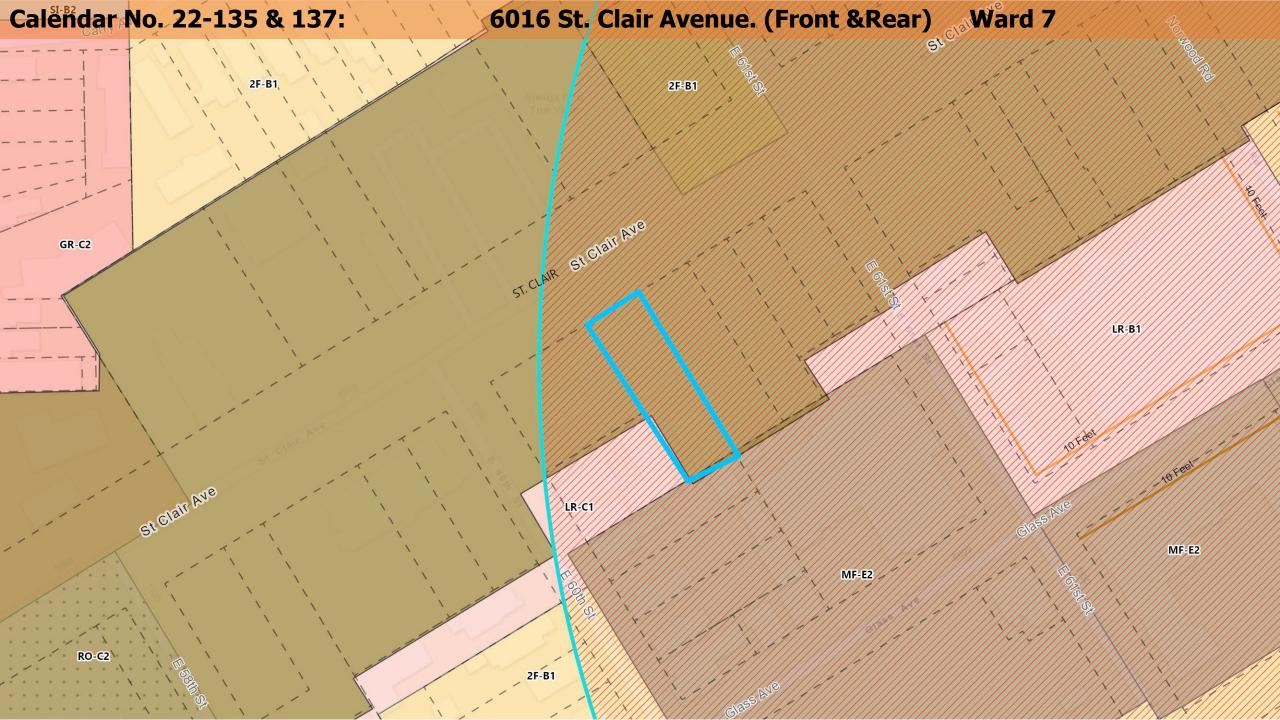

Calendar No. 22-135 & 137:6016 St. Clair Avenue. (Front & Rear)Ward 7Anna Louise Real Estate LLC. proposes to establish use as dog training school that includes boarding of dogs in a C1 Local Retail Business District. The owner appeals<br/>for relief from the strict application of the following sections of the Cleveland Codified Ordinances:Ward 7

1. Section 343.01(b)(2)(G) which states use for dog training school that includes boarding of dogs is not a permitted use in Local Retail Business District, first permitted in a General Retail Business District per Section 343.11 (b)(2)(Q)

#### Calendar No. 22-135 & 137:

East 61st Street

55 Avenue

6016 St. Clair Avenue. (Front & Rear) Ward 7

60th Street

Saint Clair Avenue (SR 283)