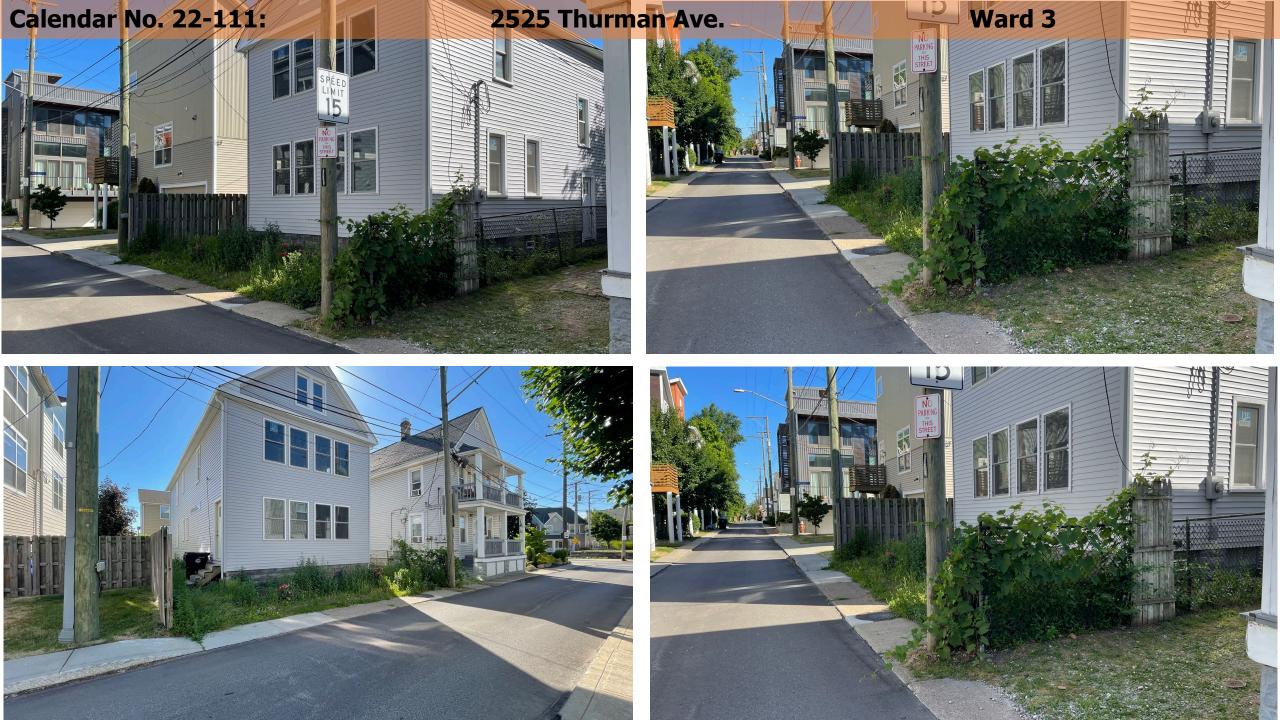

Calendar No. 22-111:

### 2525 Thurman Ave.

Ward 3

Orly Cohen LLC, owner, proposes to create one concrete parking space and new drive apron to existing single family residence in a B1 Two-Family Residential District. The owner appeals for relief from the strict application of the following sections of the Cleveland Codified Ordinances:

1. Section 337.23 (a) which states all parking spaces shall be located on rear half of lot at 60'.

2. Section 349.05(a) which states no parking space shall be located within 10 feet of any wall of residential building that contains ground floor windows. (Filed June 3, 2022)