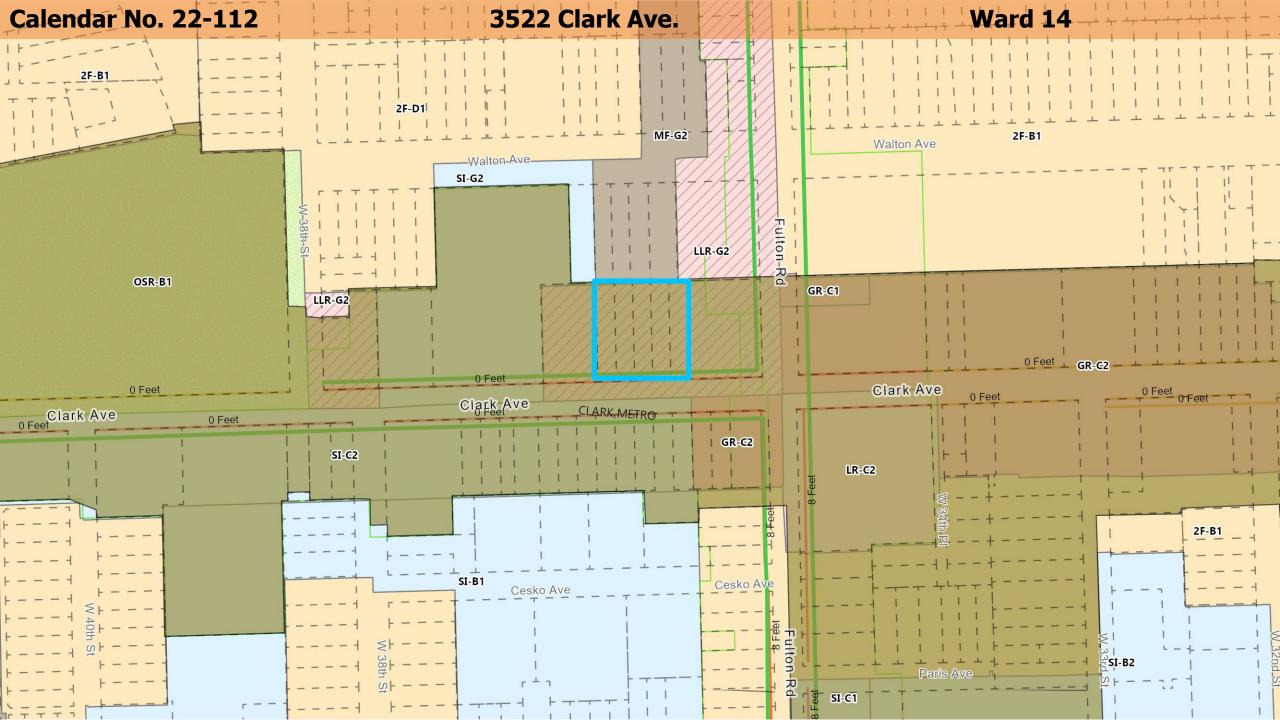

### Calendar No. 22-112

### 3522 Clark Ave.

Charter Food Inc, proposes to establish a new Taco Bell structure with drive-through in a G2 Limited Retail Business and an Urban Form Overlay District. The owner appeals for relief from the strict application of the following section of the Cleveland Codified Ordinances:

### Ward 14

Calendar No. 22-112

3522 Clark Ave.

Ward 14