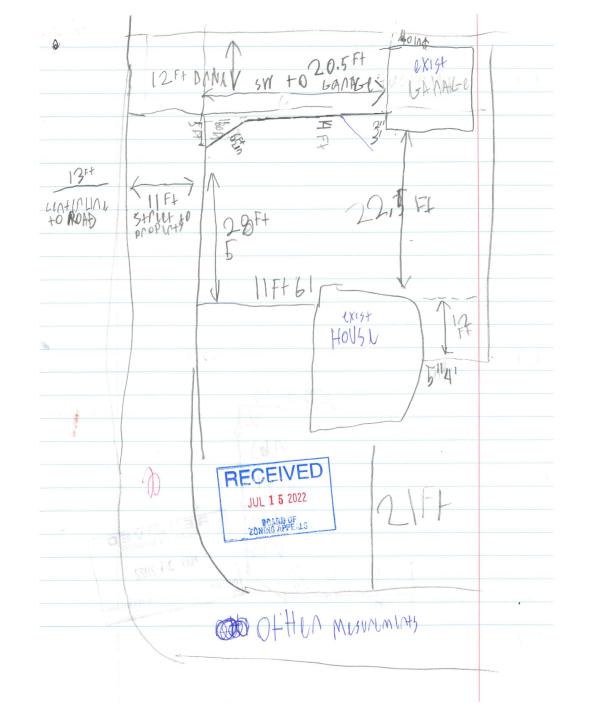

# Karen O'Malley, proposes to erect 6 feet high wooden shadowbox fence with gates in an A1 One-Family Residential District. The owner appeals for relief from the strict application of the following sections of the Cleveland Codified Ordinances:

1514 Mayview Ave.

1. Section 358.03(a) which states fence running parallel to a driveway within 15 feet from property line shall not exceed (2-1/2') in height and shall be at least 75% percent open.

2. Section 358.04(a) which states fence in side street yards shall not exceed 4 feet in height and shall be at least 50 people open; Proposing 6 feet.

#### Calendar No. 22-131

1514 Mayview Ave.

### 1514 Mayview Ave.

Ward 12