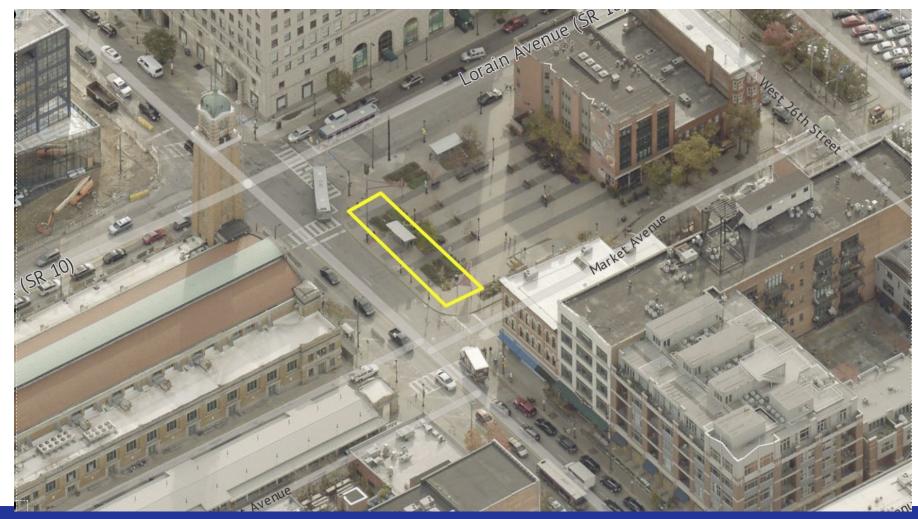

## LEGAL STANDARD

City of Cleveland Memorandum Frank G. Jackson, Mayor

Date: March 29, 2022

- To: Kerry McCormack, Councilmember Cleveland City Council, Ward 3
- From: Dedrick C. Stephens, Commissioner Division of Assessments and Licenses
- Re: Mobile Food Shop Location in Ward 3 /JOHN'S HOT DOGS/ 4242 LORAIN AVENUE

If Pending, Indicate Additional Information required

Signature Date

RLUMF22-00005

SMUHAMMAD

City of Cleveland Memorandum Frank G. Jackson, Mayor

- Date: March 29, 2022
- To: Kerry McCormack, Councilmember Cleveland City Council, Ward 3
- From: Dedrick C. Stephens, Commissioner Division of Assessments and Licenses
- Re: Mobile Food Shop Location in Ward 3 / JOHN'S HOT DOGS/ W. 25TH/LORAIN AVENUE NW