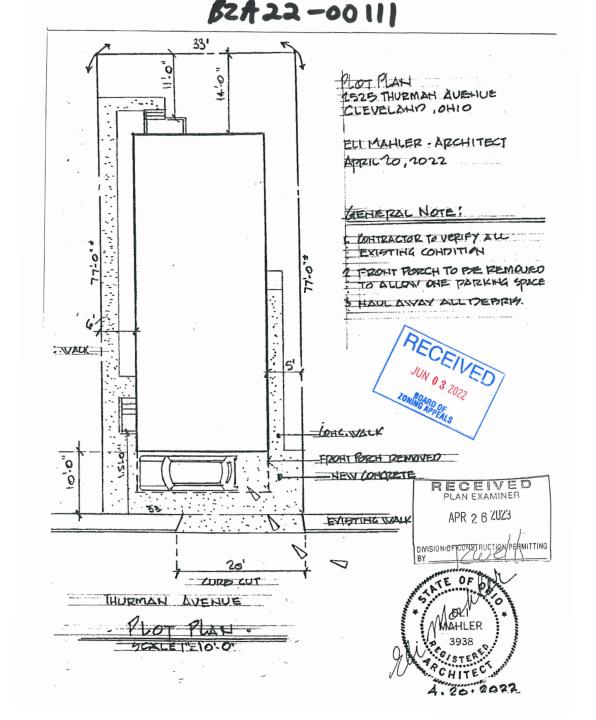

Calendar No. 22-111:

### 2525 Thurman Ave.

Ward 3

Orly Cohen LLC, owner, proposes to create one concrete parking space and new drive apron to existing single family residence in a B1 Two-Family Residential District. The owner appeals for relief from the strict application of the following sections of the Cleveland Codified Ordinances:

1. Section 337.23 (a) which states all parking spaces shall be located on rear half of lot at 60'.

2. Section 349.05(a) which states no parking space shall be located within 10 feet of any wall of residential building that contains ground floor windows. (Filed June 3, 2022)