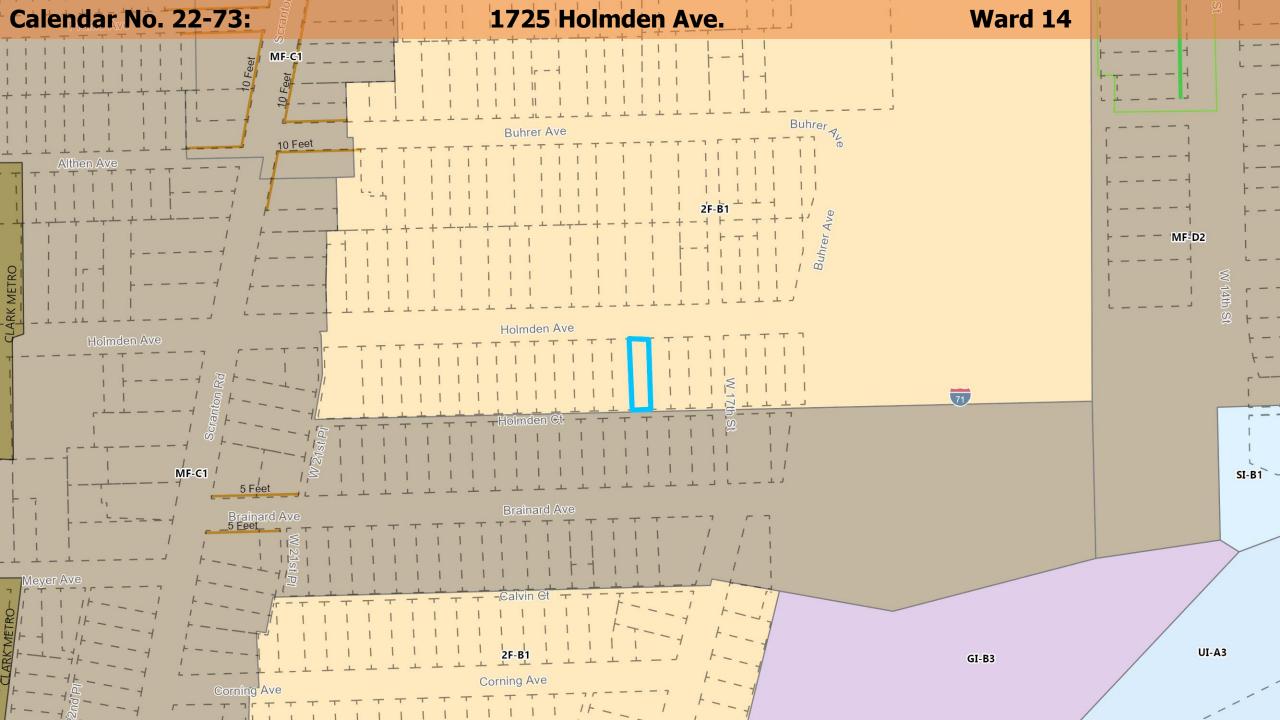

### Calendar No. 22-73:

### 1725 Holmden Ave.

1. Section 337.03(a) which states a three-family dwelling is not permitted in Two-Family District but first allowed in a Multi-Family District.

2. Section 355.04(b) which states in a "B" Area District a minimum lot area of 2,400 square feet per dwelling unit is required or in this case 7,200 square feet are required and 4,550 square feet are proposed. Maximum Gross Floor area shall not be greater than 50 percent of the lot area which in this case is 2,275 square feet and the appellant is proposing 2,332.

3. Section 349.04 which states three parking spaces required are required and no parking spaces are provided.

Ward 14

Calendar No. 22-73:

1725 Holmden Ave.

Ward 14

**SWEARING IN ALL WHO ARE PRESENT FOR THIS CASE:** 