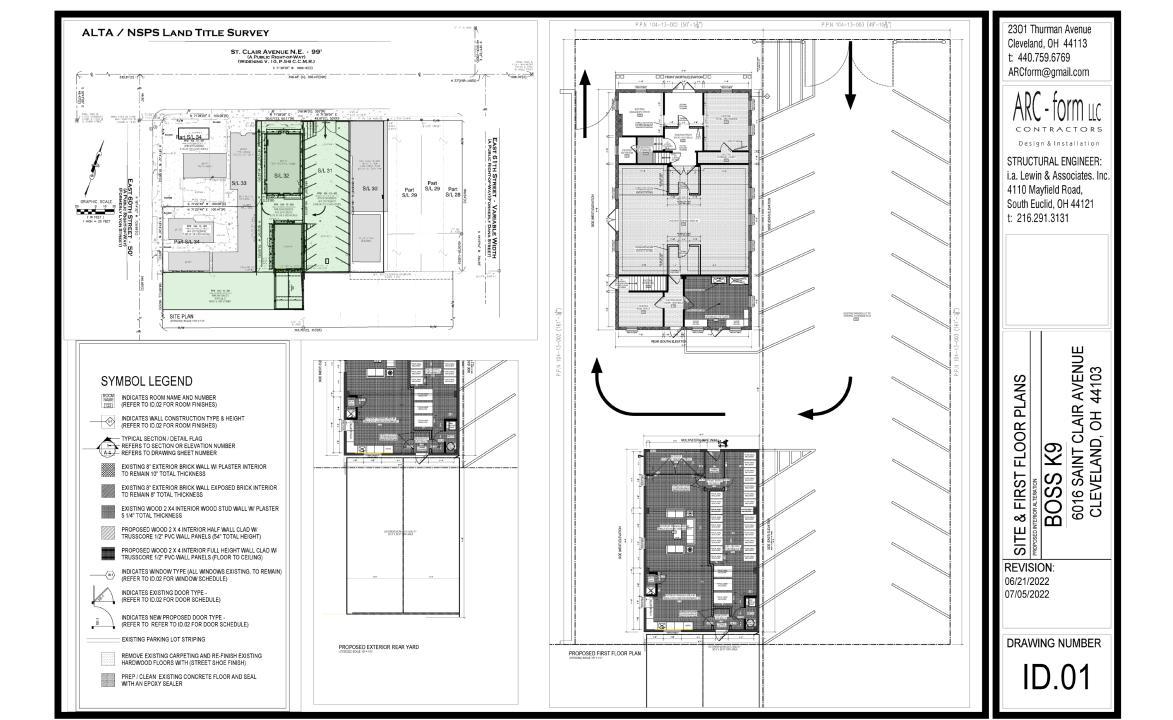

Calendar No. 22-135 & 137:6016 St. Clair Avenue. (Front & Rear)Ward 7Anna Louise Real Estate LLC. proposes to establish use as dog training school that includes boarding of dogs in a C1 Local Retail Business District. The owner appeals<br/>for relief from the strict application of the following sections of the Cleveland Codified Ordinances:Ward 7

1. Section 343.01(b)(2)(G) which states use for dog training school that includes boarding of dogs is not a permitted use in Local Retail Business District, first permitted in a General Retail Business District per Section 343.11 (b)(2)(Q)

#### Calendar No. 22-135 & 137:

East 61st Street

55 Avenue

6016 St. Clair Avenue. (Front & Rear) Ward 7

60th Street

Saint Clair Avenue (SR 283)