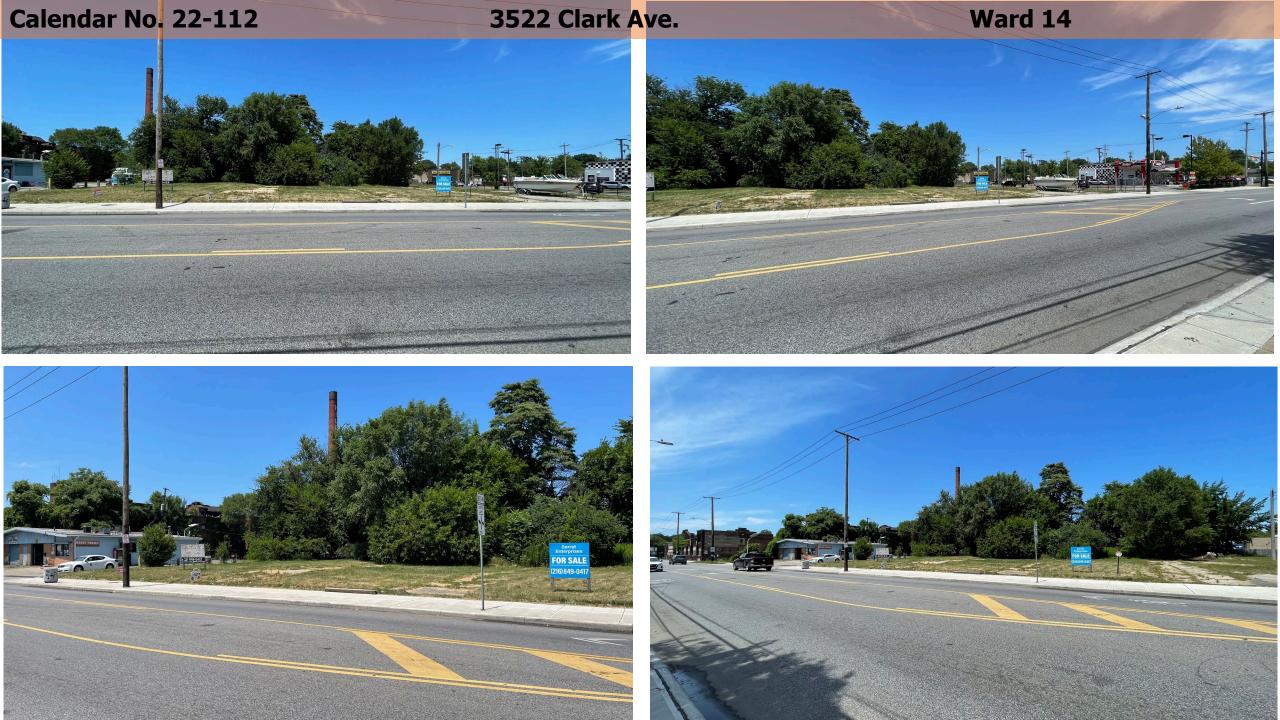

Calendar No. 22-112

#### 3522 Clark Ave.

Ward 14

Ward 7

### Calendar No. 22-112

### 3522 Clark Ave.

Charter Food Inc, proposes to establish a new Taco Bell structure with drive-through in a G2 Limited Retail Business and an Urban Form Overlay District. The owner appeals for relief from the strict application of the following section of the Cleveland Codified Ordinances:

### Ward 14

Calendar No. 22-112

3522 Clark Ave.

Ward 14