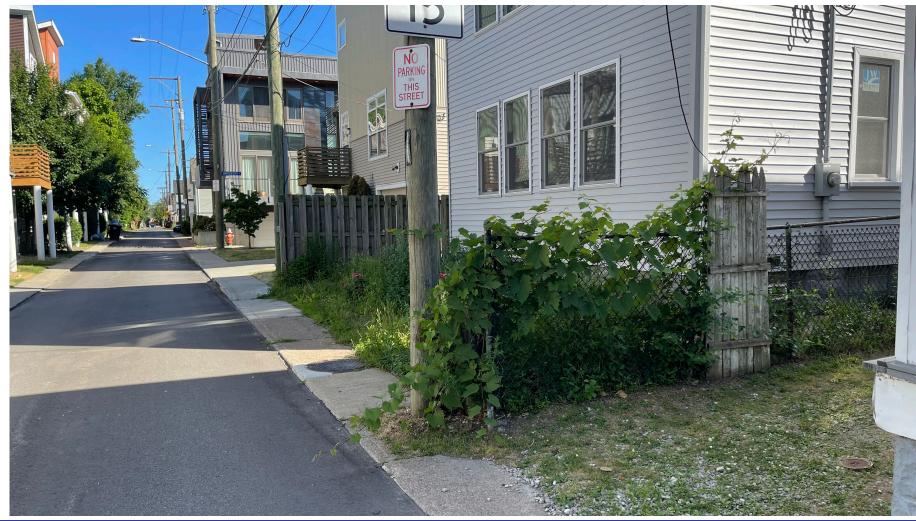

Calendar No. 22-111:

### 2525 Thurman Ave.

Ward 3

Orly Cohen LLC, owner, proposes to create one concrete parking space and new drive apron to existing single family residence in a B1 Two-Family Residential District. The owner appeals for relief from the strict application of the following sections of the Cleveland Codified Ordinances:

1. Section 337.23 (a) which states all parking spaces shall be located on rear half of lot at 60'.

2. Section 349.05(a) which states no parking space shall be located within 10 feet of any wall of residential building that contains ground floor windows. (Filed June 3, 2022)