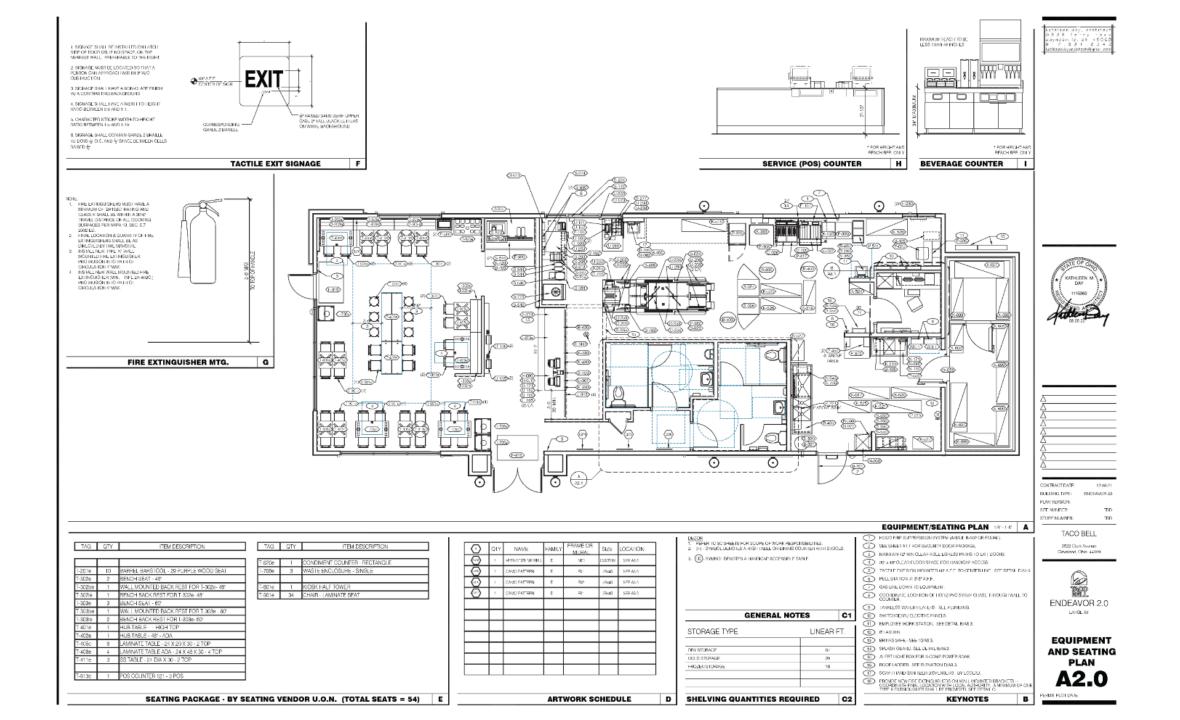

### PROPOSED LOCATION : 3522 CLARK AVENUE

## SITE PLAN

## **BUILDING FLOOR PLAN**

DR A A4.1 D (45.2) SIMILAR (452) C (452 THRU 76-11' STUD TO STUD (18) 8 A6.6 6 A6.1 3 A6.1 (5 (A6.2) OWNSPOUT FOUND TO FACE OF CURB B (15.4) 3 24 20 37 (482) 6-2" FACE OF (A8.2) PREP (A8.2) DRIVE-THRU TB COOK 4000 6-45.2 **KITCHEN** 3 (48.3) A6.2 ZER **ER/FREEZER** 21-~ OFFICE C A4.1 15 107 (10) A8.2 12 (10) -A AB 1 B A4.1 DINING \_\_\_\_\_ B A8.1 CUSTOMER D.S. SERVING -(15.3) MEN DLER 22) 5 (48.0 8 (48.2) 6 (13) (A6.6) ARE 64 A RESTROOM 0 7-1° 3-8 00 Y (5) 9 H PASS A8.2 00 2 -24) (7 (A6.6) 3'-10" R.O. 12-3' R.O 3'-3' 6-6 B.C 85-11' STUD TO STUD

- 2,530 SQ FT
- MAX HEIGHT = 22'-1"
- NUMBER SEATS = 52

## BUILDING RENDERING