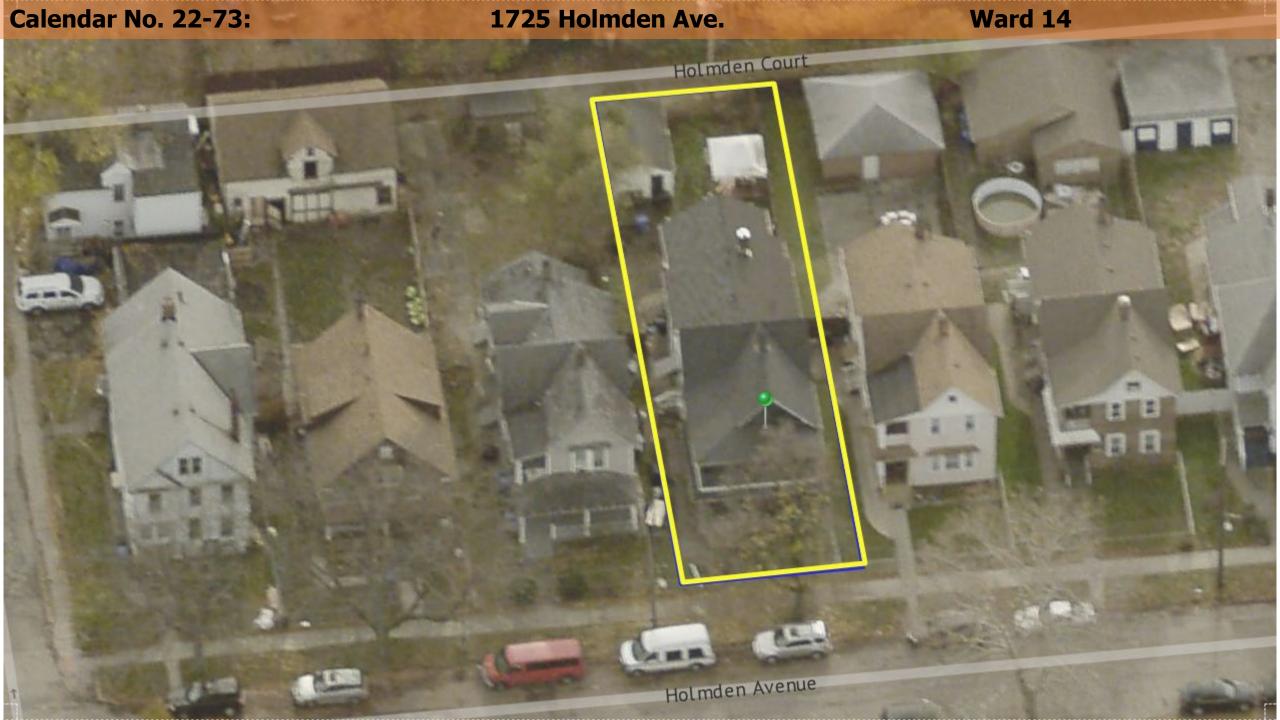

### Calendar No. 22-73:

### 1725 Holmden Ave.

1. Section 337.03(a) which states a three-family dwelling is not permitted in Two-Family District but first allowed in a Multi-Family District.

2. Section 355.04(b) which states in a "B" Area District a minimum lot area of 2,400 square feet per dwelling unit is required or in this case 7,200 square feet are required and 4,550 square feet are proposed. Maximum Gross Floor area shall not be greater than 50 percent of the lot area which in this case is 2,275 square feet and the appellant is proposing 2,332.