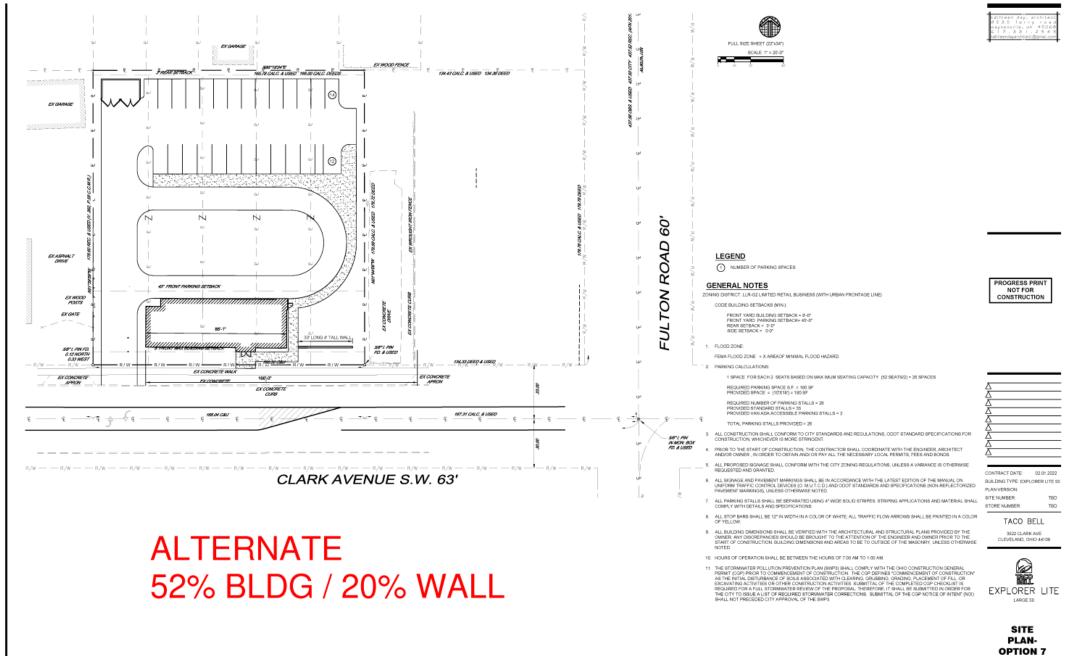

### PROPOSED LOCATION : 3522 CLARK AVENUE

### karpinski

## SITE PLAN

### karpinski

1. Section 343.22 which states in the Limited Retail Business District Drive-Through Restaurant is permitted only as regulated in section 348.04 in the Urban Form Overlay.

#### **Clarification Requested**

2. Section 348.04(c)(3) which states any business served by a drive-thru shall have all points of customer intersection located outside of the urban street space; proposed restaurant building is within urban street space. Request Variance (Drive Thru Window is 28' to beginning edge vs 40' Req'd)

3. Section 348.04(d)(2)(A) which states 80 % Principal street frontage build out is required; proposed is less than 80%.

#### Request Variance

4. Section 348.04(d)(4)(B) which states no access is permitted on a principal frontage; two drives are proposed. Request 2 Drives

5. Section 348.04(d)(4)(D) which states that the maximum permitted aisle width is 22 feet. Will Comply

6. Section 348.04(d)(5)(D) which states a 6 foot wide transition strip of 100% opacity is required at the rear where lot abuts Multi-Family District. Will Comply

7. Section 347.16(g)(6) which states that sales from a drive-through lanes are prohibited from 9:30pm to 6:00am

**Request Variance** 