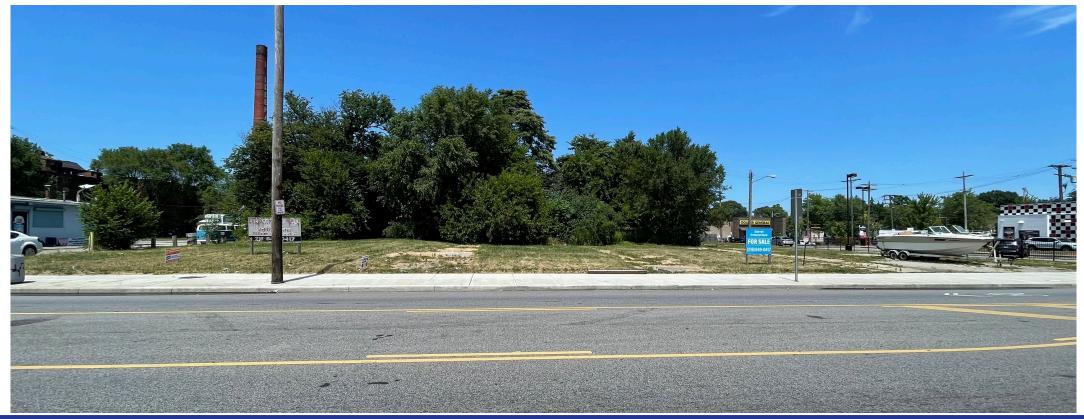

Calendar No. 22-111:

### 2525 Thurman Ave.

Ward 3

Orly Cohen LLC, owner, proposes to create one concrete parking space and new drive apron to existing single family residence in a B1 Two-Family Residential District. The owner appeals for relief from the strict application of the following sections of the Cleveland Codified Ordinances:

1. Section 337.23 (a) which states all parking spaces shall be located on rear half of lot at 60'.

2. Section 349.05(a) which states no parking space shall be located within 10 feet of any wall of residential building that contains ground floor windows. (Filed June 3, 2022)