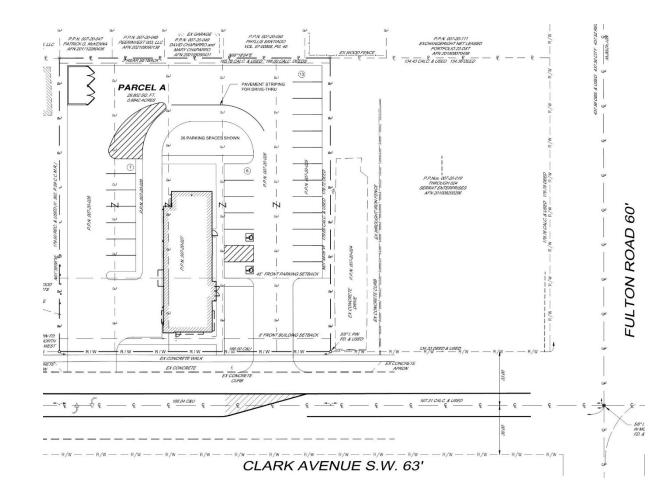

## SITE PLAN

#### **Clarification Requested**

2. Section 348.04(c)(3) which states any business served by a drive-thru shall have all points of customer intersection located outside of the urban street space; proposed restaurant building is within urban street space. Request Variance (Drive Thru Window is 28' to beginning edge vs 40' Req'd)

3. Section 348.04(d)(2)(A) which states 80 % Principal street frontage build out is required; proposed is less than 80%.

#### Request Variance

4. Section 348.04(d)(4)(B) which states no access is permitted on a principal frontage; two drives are proposed. Request 2 Drives

5. Section 348.04(d)(4)(D) which states that the maximum permitted aisle width is 22 feet. Will Comply

6. Section 348.04(d)(5)(D) which states a 6 foot wide transition strip of 100% opacity is required at the rear where lot abuts Multi-Family District. Will Comply

7. Section 347.16(g)(6) which states that sales from a drive-through lanes are prohibited from 9:30pm to 6:00am