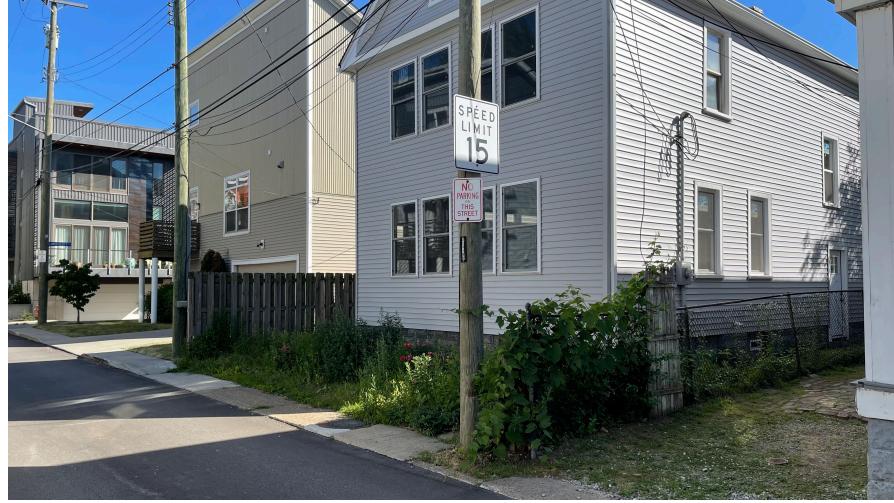

Calendar No. 22-111:

### 2525 Thurman Ave.

Ward 3

Orly Cohen LLC, owner, proposes to create one concrete parking space and new drive apron to existing single family residence in a B1 Two-Family Residential District. The owner appeals for relief from the strict application of the following sections of the Cleveland Codified Ordinances:

1. Section 337.23 (a) which states all parking spaces shall be located on rear half of lot at 60'.

2. Section 349.05(a) which states no parking space shall be located within 10 feet of any wall of residential building that contains ground floor windows. (Filed June 3, 2022)