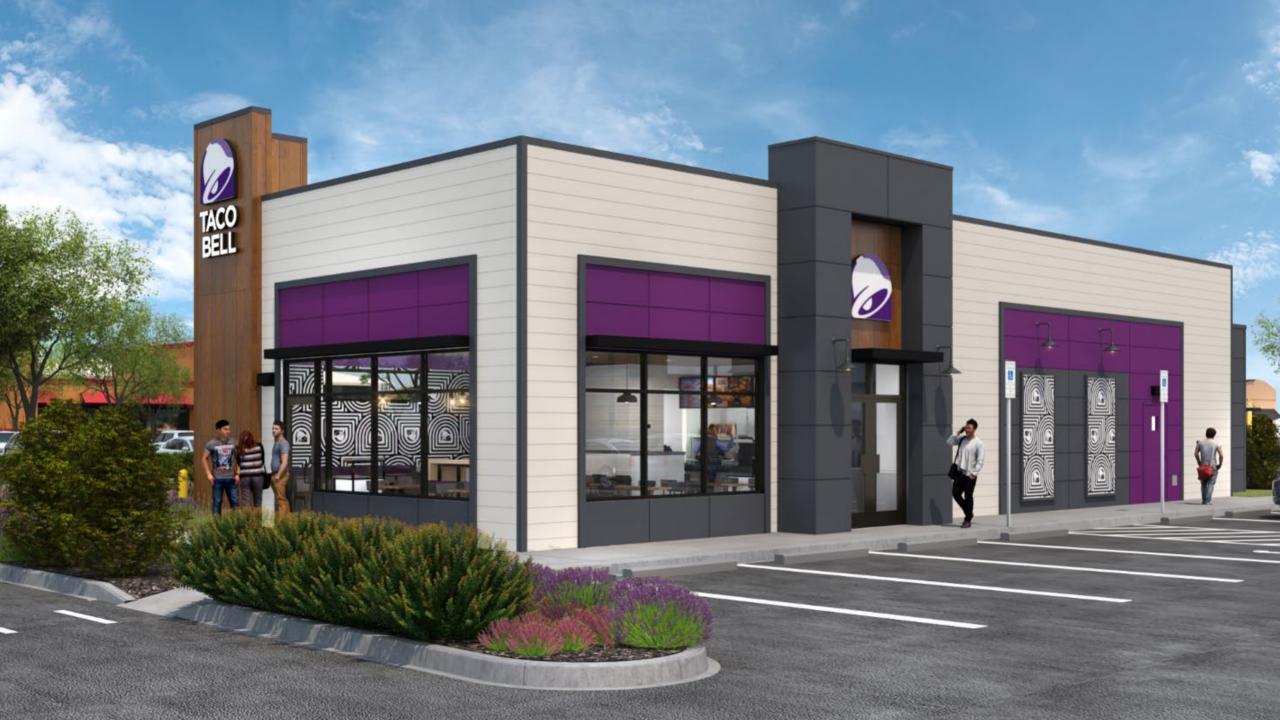

## BUILDING RENDERING

#### THIS CASE WILL BE POSTPONED AT THE REQUEST OF STAFF TO ALLOW TIME FOR COMMISSION REVIEW.

Charter Food Inc, proposes to establish a new Taco Bell structure with drive-through in a G2 LimitedRetail Business and an Urban Form Overlay District. The owner appeals for relief from the strictapplication of the following section of the Cleveland Codified Ordinances:

### 3522 Clark Ave.

Charter Food Inc, proposes to establish a new Taco Bell structure with drive-through in a G2 Limited Retail Business and an Urban Form Overlay District. The owner appeals for relief from the strict application of the following section of the Cleveland Codified Ordinances: