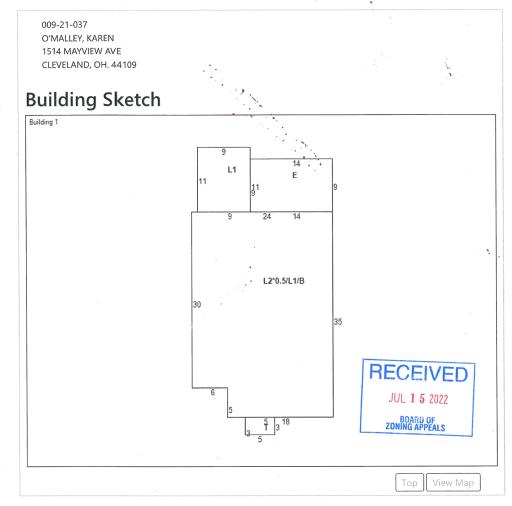

# Karen O'Malley, proposes to erect 6 feet high wooden shadowbox fence with gates in an A1 One-Family Residential District. The owner appeals for relief from the strict application of the following sections of the Cleveland Codified Ordinances:

1514 Mayview Ave.

1. Section 358.03(a) which states fence running parallel to a driveway within 15 feet from property line shall not exceed (2-1/2') in height and shall be at least 75% percent open.

2. Section 358.04(a) which states fence in side street yards shall not exceed 4 feet in height and shall be at least 50 people open; Proposing 6 feet.

#### Calendar No. 22-131

1514 Mayview Ave.

### 1514 Mayview Ave.

Ward 12