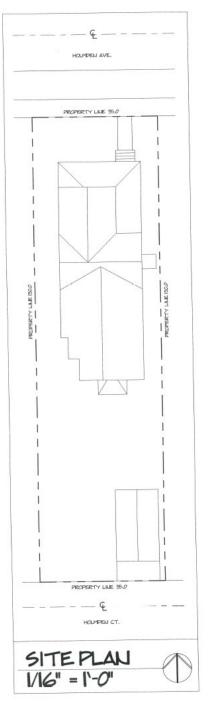

### Calendar No. 22-73:

### 1725 Holmden Ave.

1. Section 337.03(a) which states a three-family dwelling is not permitted in Two-Family District but first allowed in a Multi-Family District.

2. Section 355.04(b) which states in a "B" Area District a minimum lot area of 2,400 square feet per dwelling unit is required or in this case 7,200 square feet are required and 4,550 square feet are proposed. Maximum Gross Floor area shall not be greater than 50 percent of the lot area which in this case is 2,275 square feet and the appellant is proposing 2,332.

3. Section 349.04 which states three parking spaces required are required and no parking spaces are provided.

Ward 14

Calendar No. 22-73:

1725 Holmden Ave.

Ward 14

**SWEARING IN ALL WHO ARE PRESENT FOR THIS CASE:** 