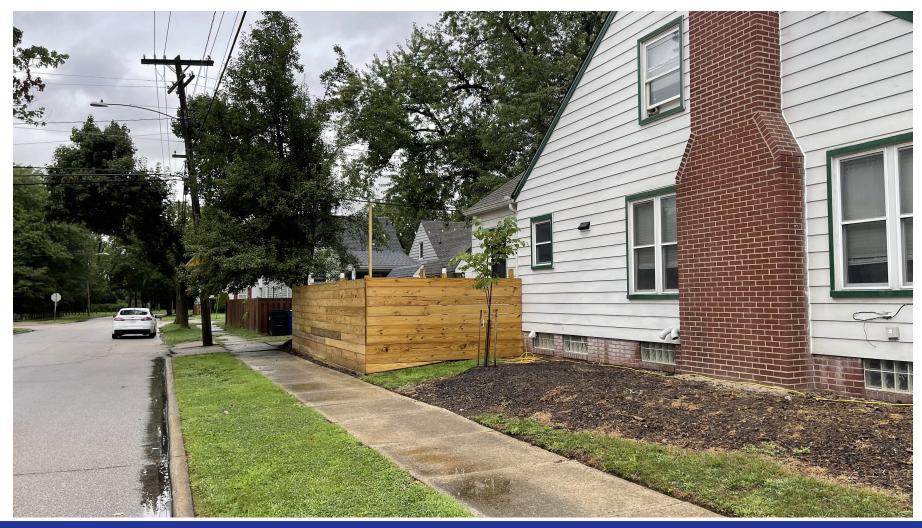

### Calendar No. 22-131

# Karen O'Malley, proposes to erect 6 feet high wooden shadowbox fence with gates in an A1 One-Family Residential District. The owner appeals for relief from the strict application of the following sections of the Cleveland Codified Ordinances:

1514 Mayview Ave.

1. Section 358.03(a) which states fence running parallel to a driveway within 15 feet from property line shall not exceed (2-1/2') in height and shall be at least 75% percent open.

2. Section 358.04(a) which states fence in side street yards shall not exceed 4 feet in height and shall be at least 50 people open; Proposing 6 feet.

#### Calendar No. 22-131

1514 Mayview Ave.