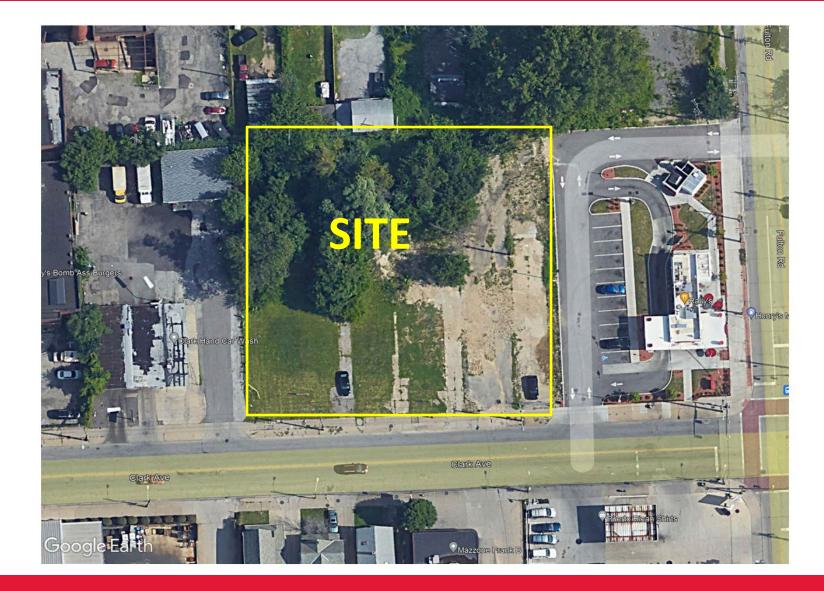

must prove that denying the request:

- 1. Will result in an **unnecessary hardship** particular to the property such that there will be no economically feasible use of the property without the variance;
- 2. Will deprive the Appellant of substantial property rights; and
- 3. That granting the variance will not be contrary to the purpose and intent of the zoning code.

To obtain the area variances, Appellant must prove that denying the request:

- 1. Will create a **practical difficulty** not generally shared by other land or buildings in the same district;
- 2. Will deprive the Appellant of substantial property rights; and
- 3. That granting the variances will not be contrary to the purpose and intent of the zoning code.









### PROPOSED LOCATION : 3522 CLARK AVENUE

### karpinski



## SITE PLAN

### karpinski



1. Section 343.22 which states in the Limited Retail Business District Drive-Through Restaurant is permitted only as regulated in section 348.04 in the Urban Form Overlay.

#### **Clarification Requested**

2. Section 348.04(c)(3) which states any business served by a drive-thru shall have all points of customer intersection located outside of the urban street space; proposed restaurant building is within urban street space. Request Variance (Drive Thru Window is 28' to beginning edge vs 40' Req'd)

3. Section 348.04(d)(2)(A) which states 80 % Principal street frontage build out is required; proposed is less than 80%.

#### Request Variance

4. Section 348.04(d)(4)(B) which states no access is permitted on a principal frontage; two drives are proposed. Requ