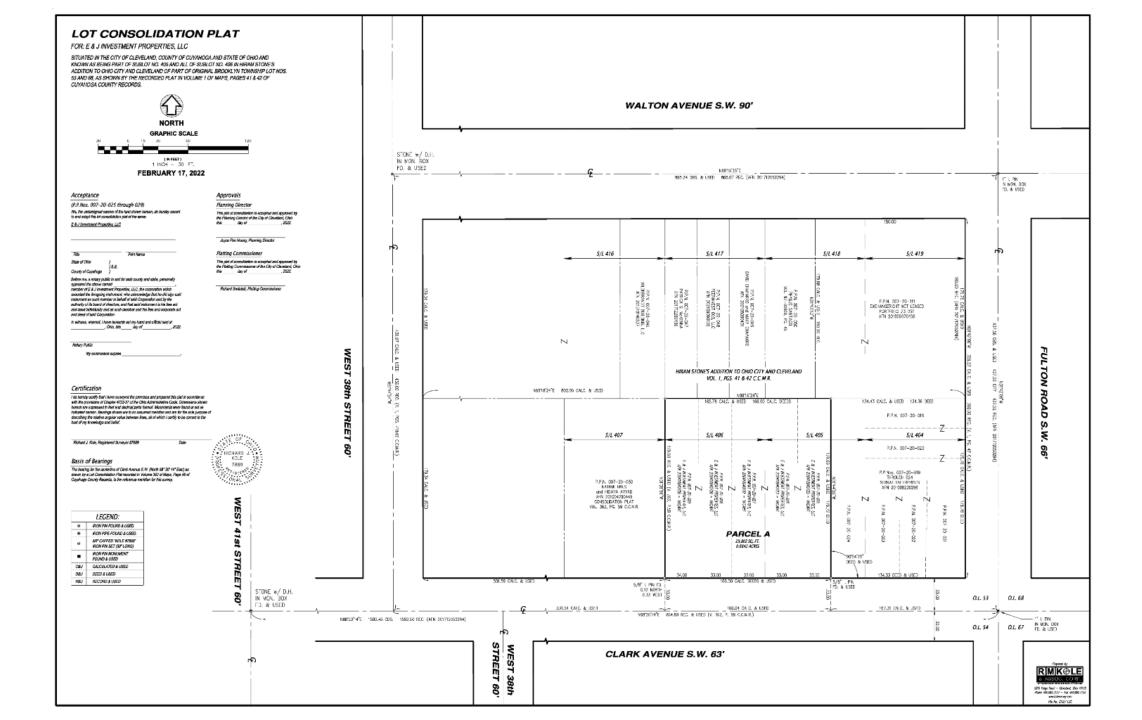

#### 3522 Clark Ave.

Ward 14

Ward 7

#### THIS CASE WILL BE POSTPONED AT THE REQUEST OF STAFF TO ALLOW TIME FOR COMMISSION REVIEW.

Charter Food Inc, proposes to establish a new Taco Bell structure with drive-through in a G2 LimitedRetail Business and an Urban Form Overlay District. The owner appeals for relief from the strictapplication of the following section of the Cleveland Codified Ordinances:

### Calendar No. 22-112

### 3522 Clark Ave.

Charter Food Inc, proposes to establish a new Taco Bell structure with drive-through in a G2 Limited Retail Business and an Urban Form Overlay District. The owner appeals for relief from the strict application of the following section of the Cleveland Codified Ordinances:

### Ward 14

Calendar No. 22-112

3522 Clark Ave.

Ward 14