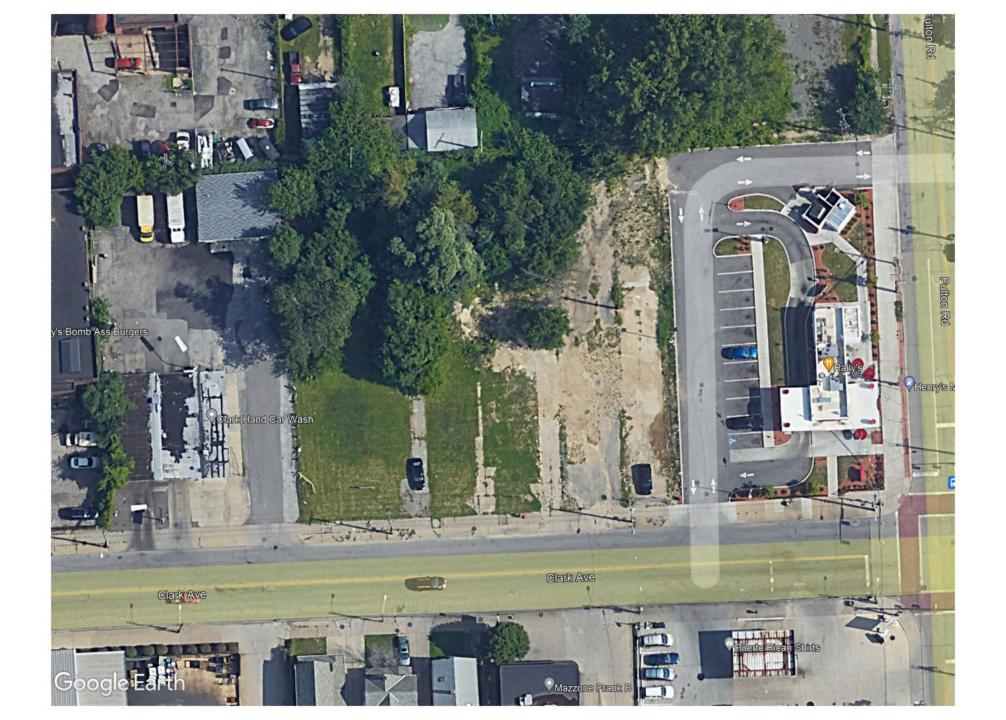

### Calendar No. 22-112

### 3522 Clark Ave.

Charter Food Inc, proposes to establish a new Taco Bell structure with drive-through in a G2 Limited Retail Business and an Urban Form Overlay District. The owner appeals for relief from the strict application of the following section of the Cleveland Codified Ordinances:

### Ward 14

Calendar No. 22-112

3522 Clark Ave.

Ward 14