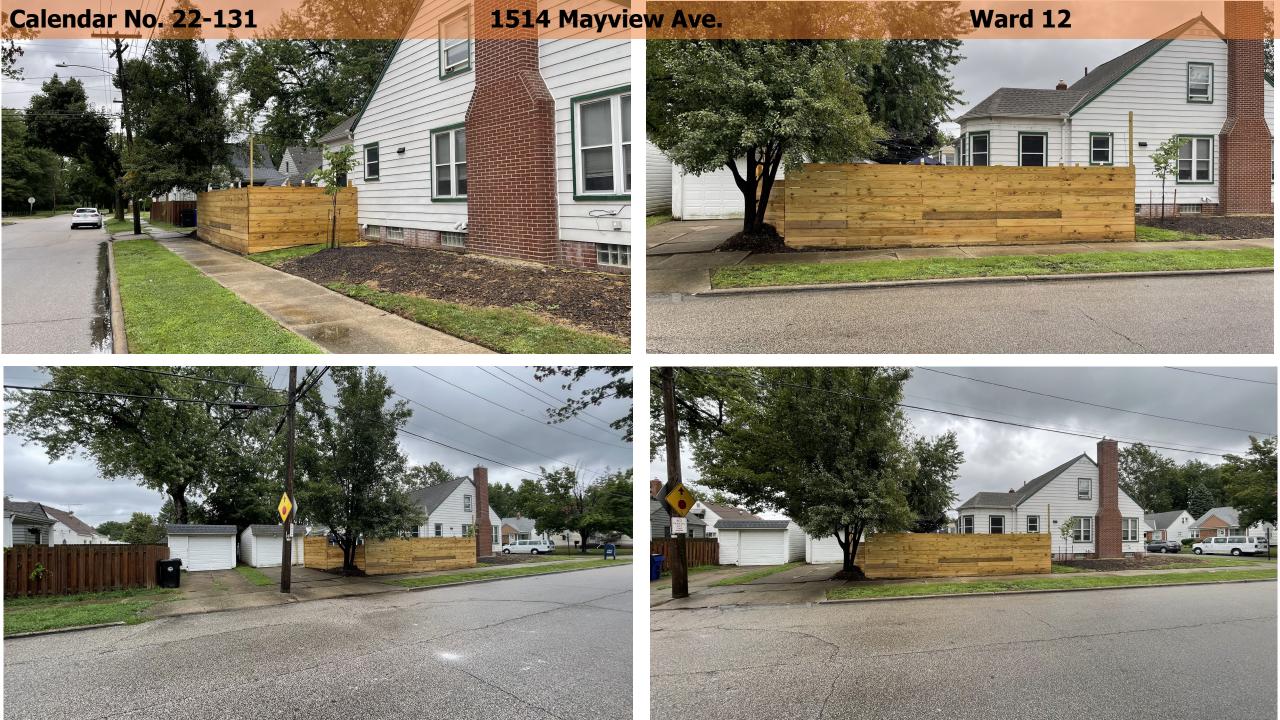

### Calendar No. 22-131

# Karen O'Malley, proposes to erect 6 feet high wooden shadowbox fence with gates in an A1 One-Family Residential District. The owner appeals for relief from the strict application of the following sections of the Cleveland Codified Ordinances:

1514 Mayview Ave.

1. Section 358.03(a) which states fence running parallel to a driveway within 15 feet from property line shall not exceed (2-1/2') in height and shall be at least 75% percent open.

2. Section 358.04(a) which states fence in side street yards shall not exceed 4 feet in height and shall be at least 50 people open; Proposing 6 feet.

#### Calendar No. 22-131

1514 Mayview Ave.