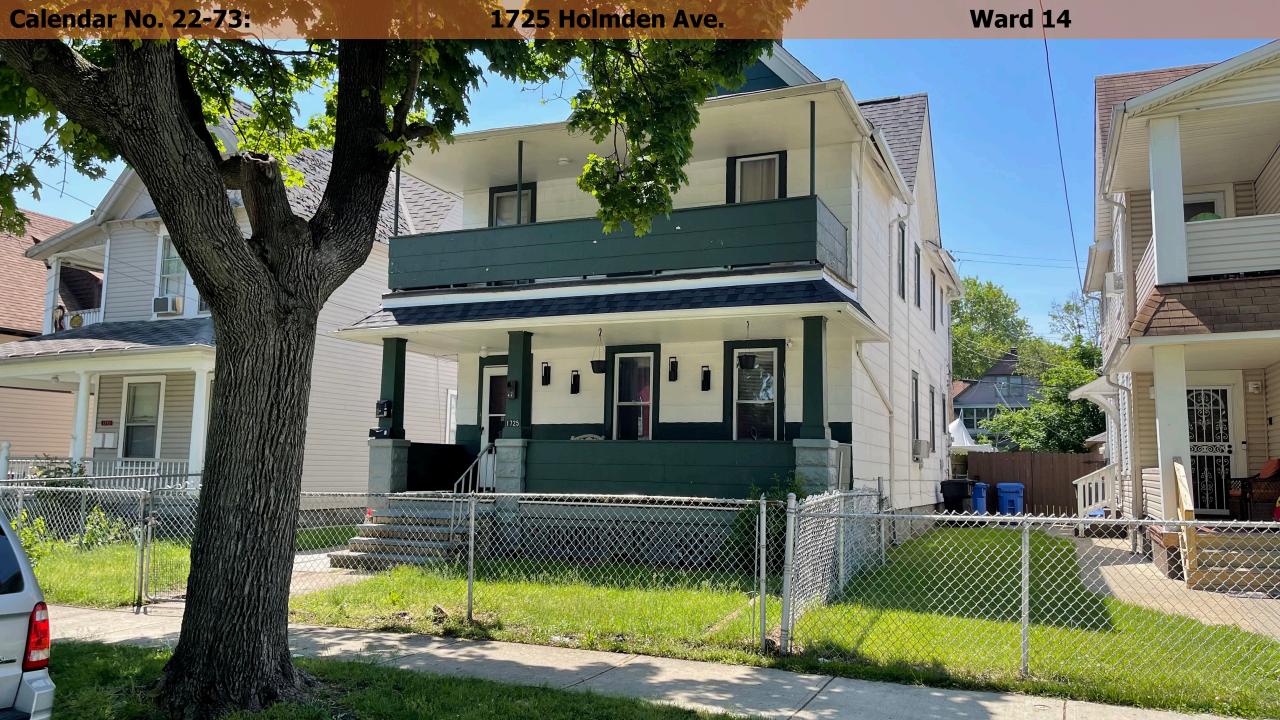

### Calendar No. 22-73:

### 1725 Holmden Ave.

1. Section 337.03(a) which states a three-family dwelling is not permitted in Two-Family District but first allowed in a Multi-Family District.

2. Section 355.04(b) which states in a "B" Area District a minimum lot area of 2,400 square feet per dwelling unit is required or in this case 7,200 square feet are required and 4,550 square feet are proposed. Maximum Gross Floor area shall not be greater than 50 percent of the lot area which in this case is 2,275 square feet and the appellant is proposing 2,332.

3. Section 349.04 which states three parking spaces required are required and no parking spaces are provided.

Ward 14

Calendar No. 22-73:

1725 Holmden Ave.

Ward 14

**SWEARING IN ALL WHO ARE PRESENT FOR THIS CASE:** 