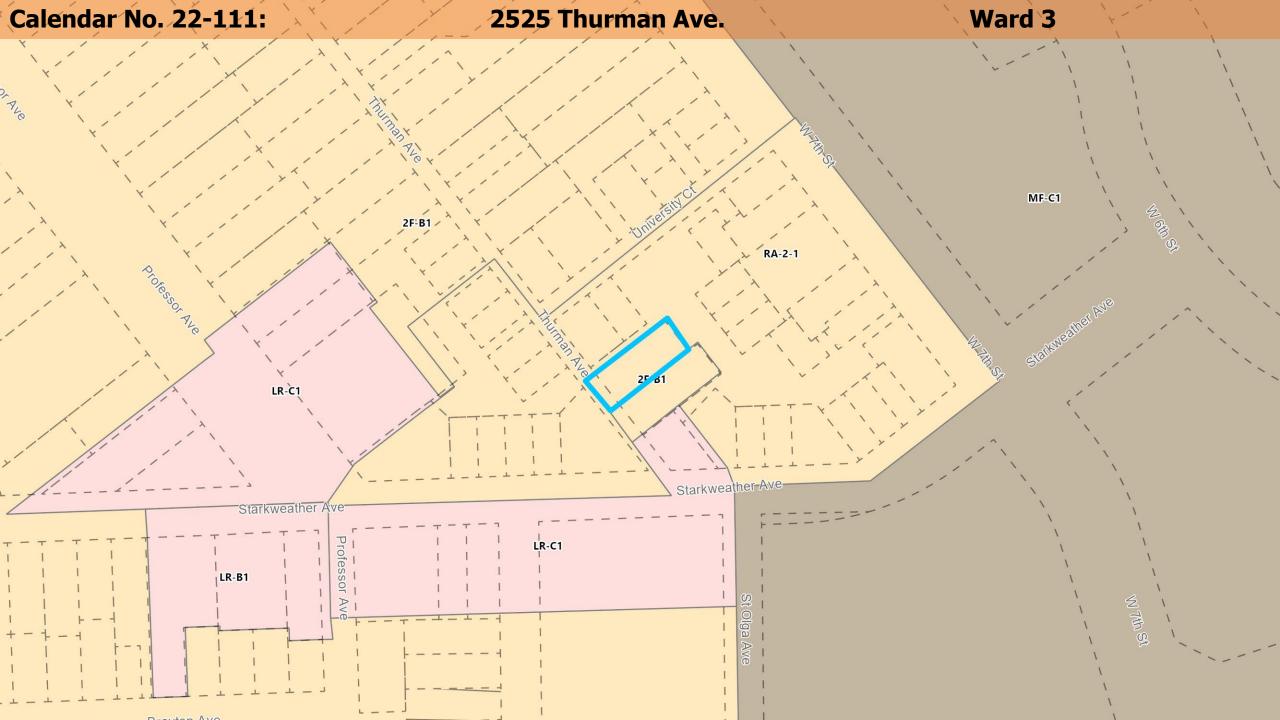

Calendar No. 22-111:

### 2525 Thurman Ave.

Ward 3

Orly Cohen LLC, owner, proposes to create one concrete parking space and new drive apron to existing single family residence in a B1 Two-Family Residential District. The owner appeals for relief from the strict application of the following sections of the Cleveland Codified Ordinances:

1. Section 337.23 (a) which states all parking spaces shall be located on rear half of lot at 60'.

2. Section 349.05(a) which states no parking space shall be located within 10 feet of any wall of residential building that contains ground floor windows. (Filed June 3, 2022)

Calendar No. 22-111:

2525 Thurman Ave.

Ward 3