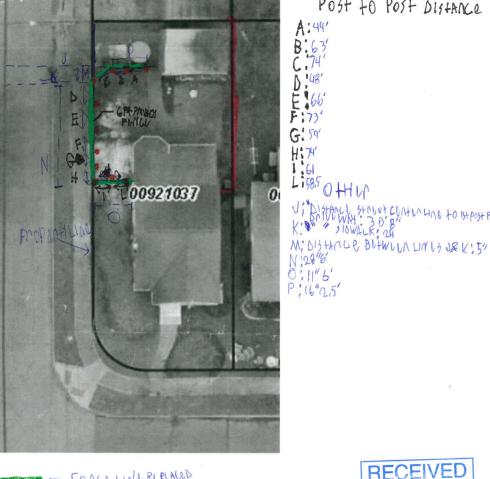

# Karen O'Malley, proposes to erect 6 feet high wooden shadowbox fence with gates in an A1 One-Family Residential District. The owner appeals for relief from the strict application of the following sections of the Cleveland Codified Ordinances:

1514 Mayview Ave.

1. Section 358.03(a) which states fence running parallel to a driveway within 15 feet from property line shall not exceed (2-1/2') in height and shall be at least 75% percent open.

2. Section 358.04(a) which states fence in side street yards shall not exceed 4 feet in height and shall be at least 50 people open; Proposing 6 feet.

#### Calendar No. 22-131

1514 Mayview Ave.

### 1514 Mayview Ave.

Ward 12