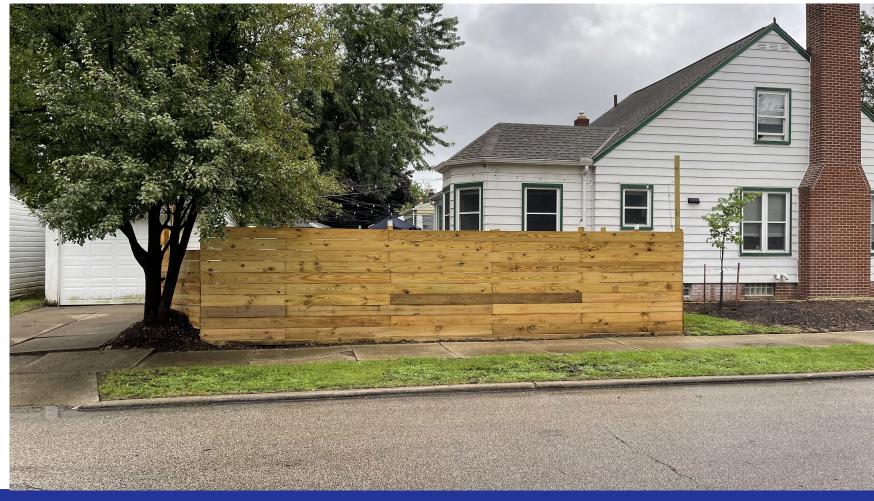

### Calendar No. 22-131

# Karen O'Malley, proposes to erect 6 feet high wooden shadowbox fence with gates in an A1 One-Family Residential District. The owner appeals for relief from the strict application of the following sections of the Cleveland Codified Ordinances:

1514 Mayview Ave.

1. Section 358.03(a) which states fence running parallel to a driveway within 15 feet from property line shall not exceed (2-1/2') in height and shall be at least 75% percent open.

2. Section 358.04(a) which states fence in side street yards shall not exceed 4 feet in height and shall be at least 50 people open; Proposing 6 feet.

#### Calendar No. 22-131

1514 Mayview Ave.