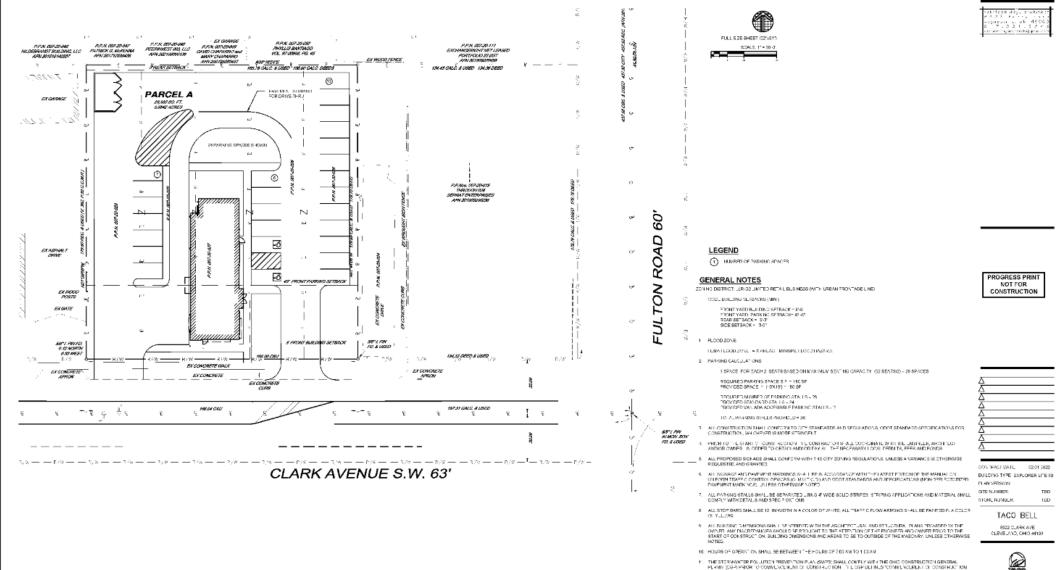

### PROPOSED LOCATION : 3522 CLARK AVENUE

### karpinski

## SITE PLAN

### karpinski

1. Section 343.22 which states in the Limited Retail Business District Drive-Through Restaurant is permitted only as regulated in section 348.04 in the Urban Form Overlay.

#### **Clarification Requested**

2. Section 348.04(c)(3) which states any business served by a drive-thru shall have all points of customer intersection located outside of the urban street space; proposed restaurant building is within urban street space. Request Variance (Drive Thru Window is 28' to beginning edge vs 40' Req'd)

3. Section 348.04(d)(2)(A) which states 80 % Principal street frontage build out is required; proposed is less than 80%.

#### Request Variance

4. Section 348.04(d)(4)(B) which states no access is permitted on a principal frontage; two drives are proposed. Request 2 Drives

5. Section 348.04(d)(4)(D) which states that the maximum permitted aisle width is 22 feet. Will Comply

6. Section 348.04(d)(5)(D) which states a 6 foot wide transition strip of 100% opacity is required at the rear where lot abuts Multi-Family District. Will Comply

7. Section 347.16(g)(6) which states that sales from a drive-through lanes are prohibited from 9:30pm to 6:00am

**Request Variance** 