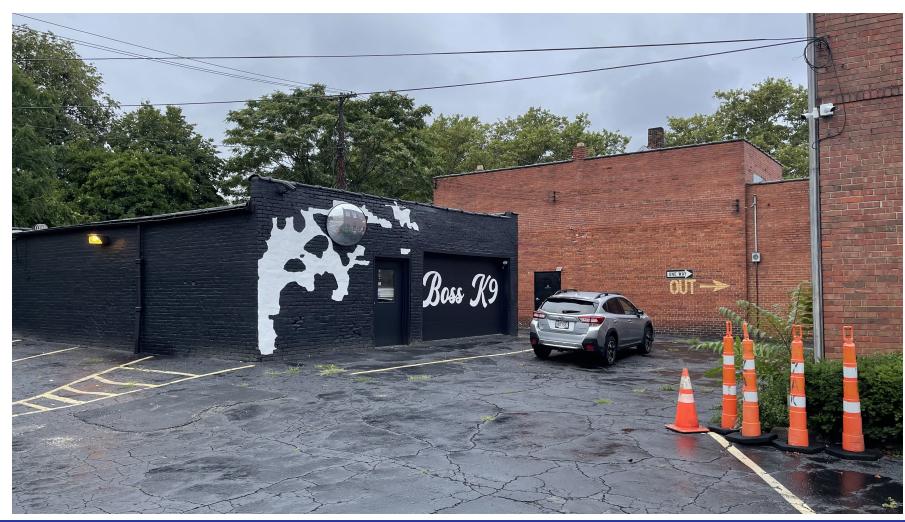

Calendar No. 22-135 & 137:6016 St. Clair Avenue. (Front & Rear)Ward 7Anna Louise Real Estate LLC. proposes to establish use as dog training school that includes boarding of dogs in a C1 Local Retail Business District. The owner appeals<br/>for relief from the strict application of the following sections of the Cleveland Codified Ordinances:Ward 7

1. Section 343.01(b)(2)(G) which states use for dog training school that includes boarding of dogs is not a permitted use in Local Retail Business District, first permitted in a General Retail Business District per Section 343.11 (b)(2)(Q)

# Calendar No. 22-135 & 137: 6016 St. Clair Avenue. (Front & Rear) Ward 7

# **HISTORY OF THE PROPERTY**

Calendar No. 22-135 & 137:

6016 St. Clair Avenue. (Front & Rear) Ward 7

### 6016 St. Clair Avenue. (Front & Rear) Ward 7

#### Calendar No. 22-135 & 137:

East 61st Street

55 Avenue

6016 St. Clair Avenue. (Front & Rear) Ward 7

60th Street

Saint Clair Avenue (SR 283)