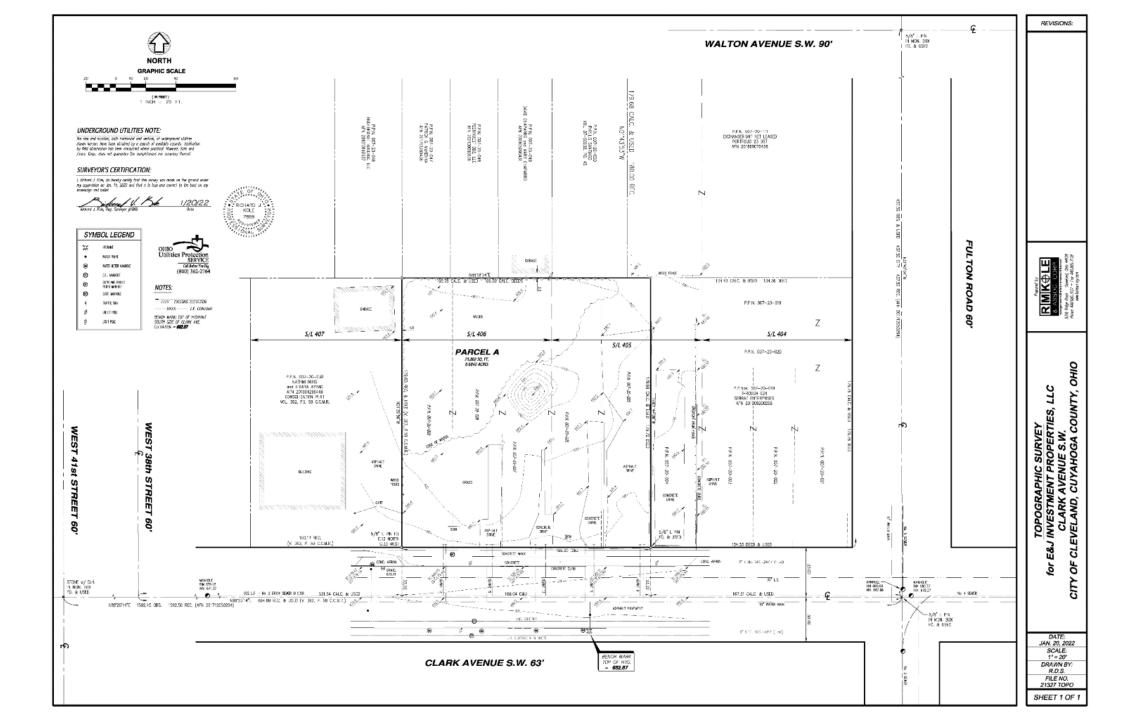

#### 3522 Clark Ave.

Ward 14

Ward 7

#### THIS CASE WILL BE POSTPONED AT THE REQUEST OF STAFF TO ALLOW TIME FOR COMMISSION REVIEW.

Charter Food Inc, proposes to establish a new Taco Bell structure with drive-through in a G2 LimitedRetail Business and an Urban Form Overlay District. The owner appeals for relief from the strictapplication of the following section of the Cleveland Codified Ordinances:

### Calendar No. 22-112

### 3522 Clark Ave.

Charter Food Inc, proposes to establish a new Taco Bell structure with drive-through in a G2 Limited Retail Business and an Urban Form Overlay District. The owner appeals for relief from the strict application of the following section of the Cleveland Codified Ordinances:

### Ward 14

Calendar No. 22-112

3522 Clark Ave.

Ward 14