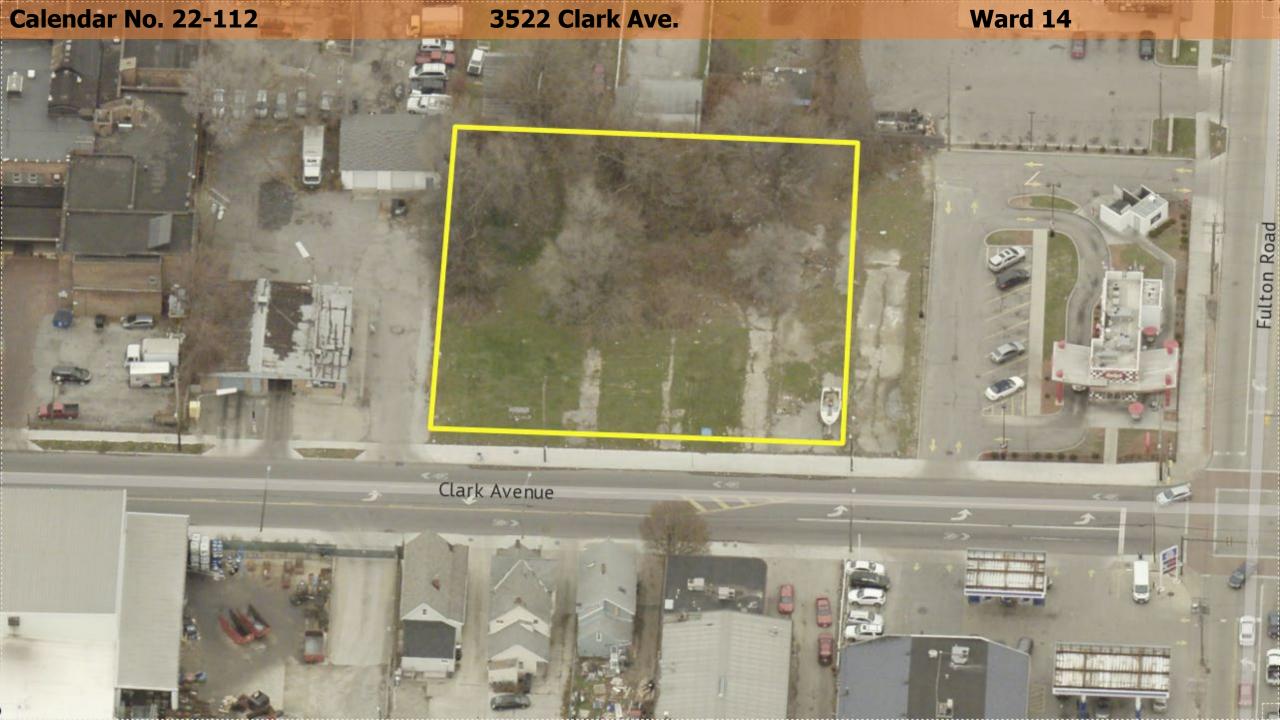

### Calendar No. 22-112

### 3522 Clark Ave.

Charter Food Inc, proposes to establish a new Taco Bell structure with drive-through in a G2 Limited Retail Business and an Urban Form Overlay District. The owner appeals for relief from the strict application of the following section of the Cleveland Codified Ordinances:

### Ward 14

Calendar No. 22-112

3522 Clark Ave.

Ward 14